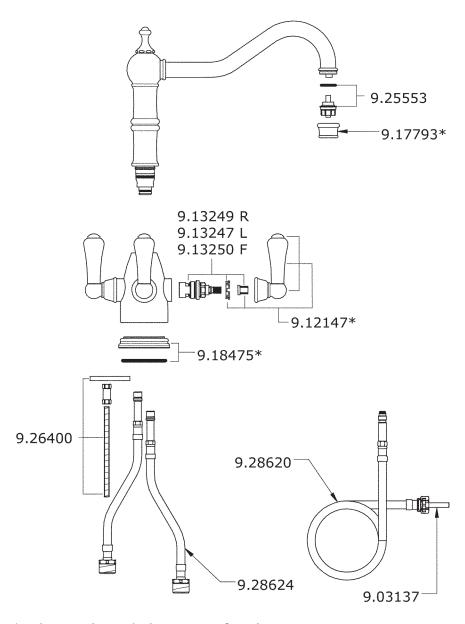

## **Traditional Filtration 3-Lever Kitchen Faucet**

Perrin & Rowe® Filtration featuring "Triflow® Technology"

U.1475LS\*

## **FEATURES**

- Metal lever handles only
- Made from solid brass
- Ceramic 1/4-turn valves
- 1 3/4" max. installation depth on deck
- 11" spout height, 9" reach swivel spout
- Filter not included. Order U.1812 to complete system

## **FINISHES**

- Polished Chrome
- Polished Nickel
- Satin Nickel
- Jann 1 vicke
- Inca Brass
- English Bronze

• Limited Lifetime



<sup>\*</sup> For CA/VT, place a "-2" at end of model number for code compliant product. (Example A3608LMAPC-2)

Consult your local ROHL showroom for additional information and specifications. For complete warranty details and a list of showrooms, go to www.rohlhome.com.



## **U.1475LS Spare Parts**



\* Where indicated please specify color