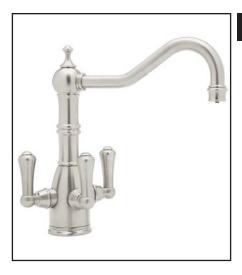

## **Traditional Filtration 3-Lever Kitchen Faucet**

Perrin & Rowe® Filtration featuring "Triflow® Technology"

U.1475LS\*

## **FEATURES**

- Metal lever handles only
- Made from solid brass
- Ceramic 1/4-turn valves
- 1 3/4" max. installation depth on deck
- 11" spout height, 9" reach swivel spout
- Filter not included. Order U.1812 to complete system

## **FINISHES**

- Polished Chrome
- Polished Nickel
- Satin Nickel
- Jann 1 vicke
- Inca Brass
- English Bronze

• Limited Lifetime

<sup>\*</sup> For CA/VT, place a "-2" at end of model number for code compliant product. (Example A3608LMAPC-2)