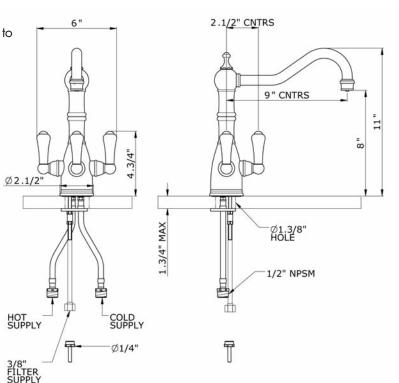

## **FEATURES**

- Metal lever handles only
- Made from solid brass
- Ceramic 1/4-turn valves
- 1 3/4" max. installation depth on deck
- 11" spout height, 9" reach swivel spout
- Filter not included. Order U.1812 to complete system