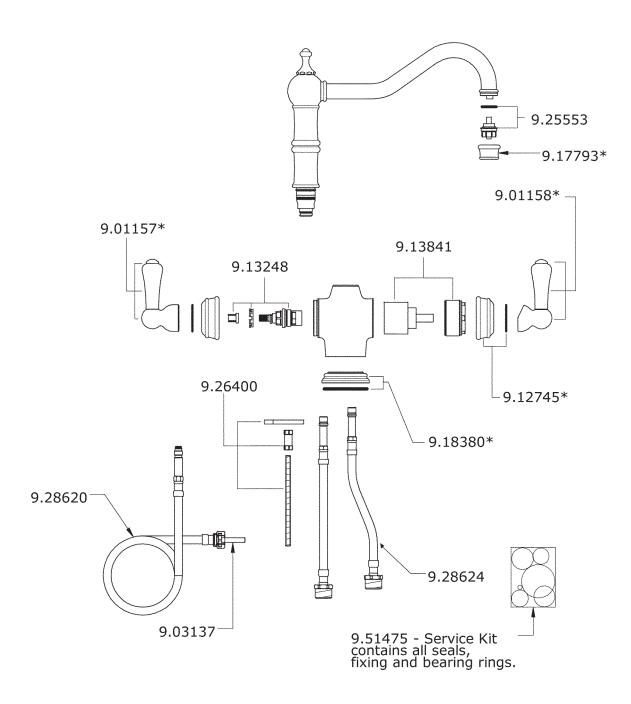

iltration 2-Lever Kitchen Faucet**

Perrin & Rowe® Filtration featuring "Triflow® Technology"

**U.1470LS\*** 

### **FEATURES**

- Metal lever handles only
- Made from solid brass barstock, CNC machined
- Ceramic disc control cartridge
- 1 3/4" max. installation depth on deck
- 9" reach swivel spout, 11" height
- Filter not included. Order U.1812 to complete system

### **FINISHES**

- Polished Chrome
- Polished Nickel
- Satin Nickel
- Inca Brass
- English Bronze

### **WARRANTY**

Limited Lifetime



\* For CA/VT, place a "-2" at end of model number for code compliant product. (Example A3608LMAPC-2)

Consult your local ROHL showroom for additional information and specifications. For complete warranty details and a list of showrooms, go to www.rohlhome.com.



# **U.1470LS Spare Parts**