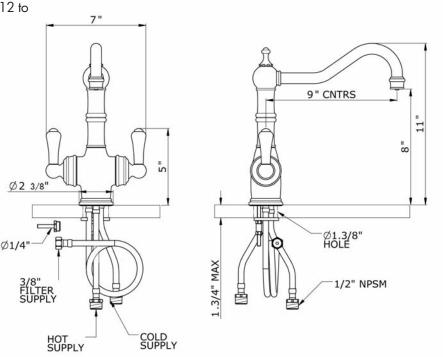

### **FEATURES**

- Metal lever handles only
- Made from solid brass barstock, CNC machined
- Ceramic disc control cartridge
- 1 3/4" max. installation depth on deck
- 9" reach swivel spout, 11" height
- Filter not included. Order U.1812 to complete system