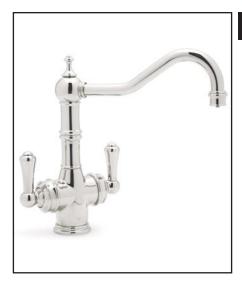

## **Traditional Filtration 2-Lever Kitchen Faucet**

Perrin & Rowe® Filtration featuring "Triflow® Technology"

**U.1470LS\*** 

### **FEATURES**

- Metal lever handles only
- Made from solid brass barstock, CNC machined
- Ceramic disc control cartridge
- 1 3/4" max. installation depth on deck
- 9" reach swivel spout, 11" height
- Filter not included. Order U.1812 to complete system

### **FINISHES**

- Polished Chrome
- Polished Nickel
- Satin Nickel
- Inca Brass
- English Bronze