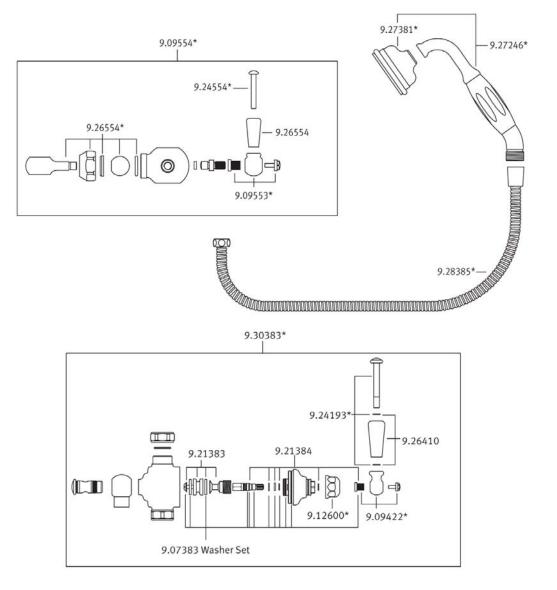

------------------------------------------------------------------------------------------------|--------------------------------------------------------------------------------------------------------------------------------|--------------------|
| <ul> <li>For use with exposed thermostatic mixer, thermostatic outlet and riser</li> <li>60" hose</li> </ul> | <ul> <li>Polished Chrome</li> <li>Polished Nickel</li> <li>Satin Nickel</li> <li>English Bronze</li> <li>Inca Brass</li> </ul> | • Limited Lifetime |
| Hose Length 5                                                                                                | 8" Max                                                                                                                         |                    |



## U.5383 Spare Parts