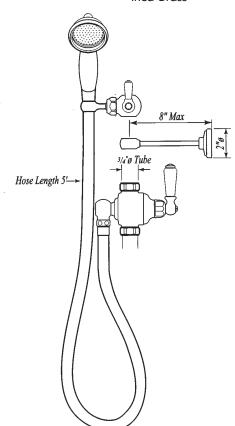

## Riser Diverter with Handshower, Hose, and Parking Bracket

ROHL Perrin & Rowe Bath

# U.5383 (Porcelain levers and Handshower) U.5383LS (Metal levers and handshower)

### **FEATURES**

- For use with exposed thermostatic mixer, thermostatic outlet and riser
- 60" hose