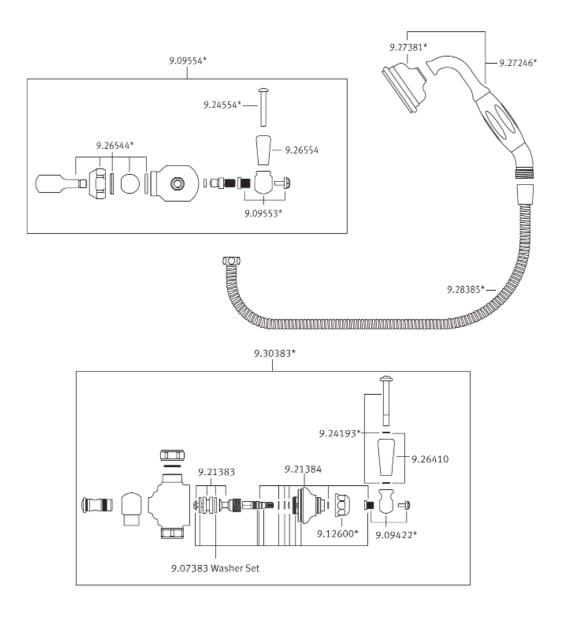

## Riser Diverter with Handshower, Hose, and Parking Bracket

ROHL Perrin & Rowe Bath

# U.5383 (Porcelain levers and Handshower) U.5383LS (Metal levers and handshower)

### **FEATURES**

- For use with exposed thermostatic mixer, thermostatic outlet and riser
- 60" hose

## **COLORS/FINISHES**

- Polished Chrome
- Polished Nickel
- Satin Nickel
- English Bronze
- Inca Brass

#### **WARRANTY**

• Limited Lifetime



Consult your local ROHL showroom for additional information and specifications. For complete warranty details and a list of showrooms, go to www.rohlhome.com.



# **U.5383 Spare Parts**