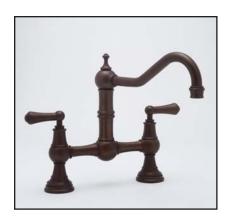

## **Bridge Mixer With Metal Levers**

ROHL Perrin & Rowe Kitchen

U.4751L\*

#### **FEATURES**

- Metal levers only
  Made from solid brass
  Ceramic 1/4" turn valves
  Swivel spout with two point bearings and sealing
  2 3/8" max. installation on bench

### COLORS/FINISHES

- Polished Chrome
- Polished Nickel
- Satin Nickel
- Inca Brass
- English Bronze