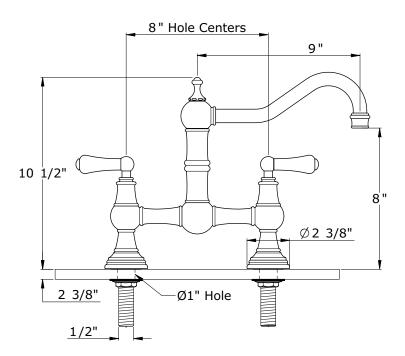

#### **FEATURES**

- Metal levers only
  Made from solid brass
  Ceramic 1/4" turn valves
  Swivel spout with two point bearings and sealing
  2 3/8" max. installation on bench