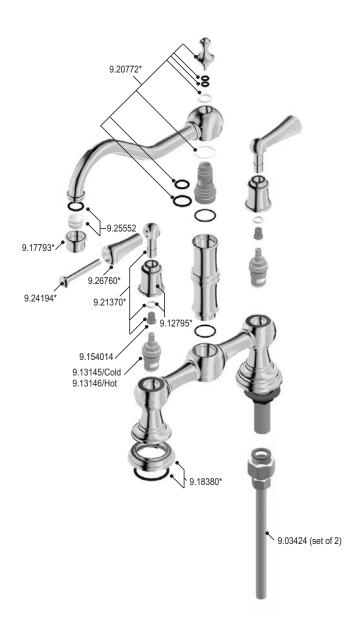

## **Bridge Mixer With Metal Levers**

ROHL Perrin & Rowe Kitchen

U.4751L\*

#### **FEATURES**

- Metal levers only
  Made from solid brass
  Ceramic 1/4" turn valves
  Swivel spout with two point bearings and sealing
  2 3/8" max. installation on bench

### COLORS/FINISHES

- Polished Chrome
- Polished Nickel
- Satin Nickel
- Inca Brass
- English Bronze

#### WARRANTY

• Limited Lifetime



<sup>\*</sup> For CA/VT, place a "-2" at end of model number for code compliant product. (Example A3608LMAPC-2)

Consult your local Rohl showroom for additional information and specifications. For complete warranty details and a list of showrooms, go to www.rohlhome.com.



# U.4751L Spare Parts