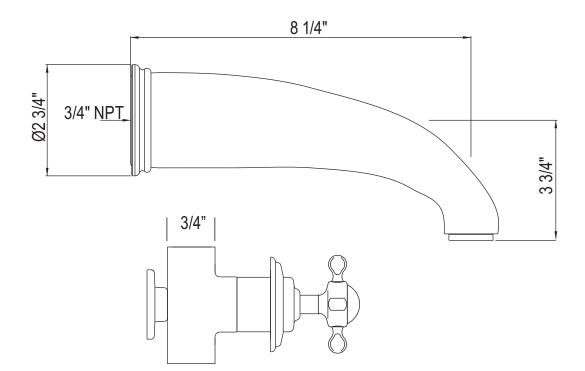

## 3 HOLE CONCEALED WALL TUB SET

PERRIN & ROWE® BATH

U.3801X (Cross Handles)

| FEATURES                                                                                                                                                                                                                                                                                              | FINISHES                                                                                                                       | WARRANTY           |
|-------------------------------------------------------------------------------------------------------------------------------------------------------------------------------------------------------------------------------------------------------------------------------------------------------|--------------------------------------------------------------------------------------------------------------------------------|--------------------|
| <ul> <li>¾" wall valve tub set with tub spout and handles</li> <li>8¼" reach wall mount tub spout with ¾" female inlet</li> <li>Remote pressure balance valve available (RPBV2)</li> <li>U.5562 wall diverter available for showers</li> <li>¼-turn ceramic disc valves</li> <li>16-20 GPM</li> </ul> | <ul> <li>English Bronze</li> <li>Inca Brass</li> <li>Polished Chrome</li> <li>Polished Nickel</li> <li>Satin Nickel</li> </ul> | • Limited Lifetime |
| Extension kit for valves only, order (2) U.3243 1¼" or                                                                                                                                                                                                                                                |                                                                                                                                |                    |