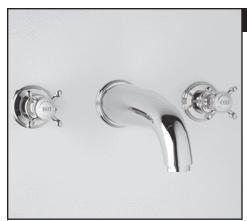

## 3 HOLE CONCEALED WALL TUB SET

PERRIN & ROWE® BATH

U.3801X (Cross Handles)

| FEATURES                                                                                                                                                                                                                                                                                              | FINISHES                                                                                                                       | WARRANTY           |
|-------------------------------------------------------------------------------------------------------------------------------------------------------------------------------------------------------------------------------------------------------------------------------------------------------|--------------------------------------------------------------------------------------------------------------------------------|--------------------|
| <ul> <li>¾" wall valve tub set with tub spout and handles</li> <li>8¼" reach wall mount tub spout with ¾" female inlet</li> <li>Remote pressure balance valve available (RPBV2)</li> <li>U.5562 wall diverter available for showers</li> <li>¼-turn ceramic disc valves</li> <li>16-20 GPM</li> </ul> | <ul> <li>English Bronze</li> <li>Inca Brass</li> <li>Polished Chrome</li> <li>Polished Nickel</li> <li>Satin Nickel</li> </ul> | • Limited Lifetime |
| Extension kit for valves only, order (2) U.3243 1¼" or                                                                                                                                                                                                                                                |                                                                                                                                |                    |