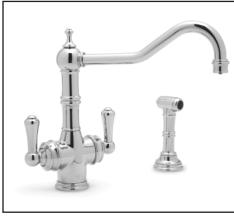

## TRADITIONAL FILTRATION 2 - LEVER KITCHEN FAUCET WITH SIDESPRAY & 11" SPOUT

Perrin & Rowe® Filtration featuring "Triflow® Technology"

## FEATURES COLORS/FINISHES WARRANTY

- Metal lever handles only
- Made from solid brass barstock, CNC machined
- Ceramic disc control cartridge
- •Insulated brass sidespray
- •1 3/4" max. installation depth on deck
- Faucet made in England. Filter made in Switzerland.
- in Switzerland.11" overall height, 11" reach swivel spout
- Filter not included. Order part # U.1812 to complete system