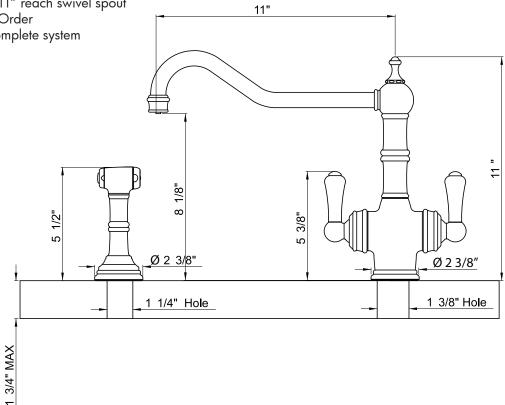

## FEATURES COLORS/FINISHES WARRANTY

- Metal lever handles only
- Made from solid brass barstock, CNC machined
- Ceramic disc control cartridge
- •Insulated brass sidespray
- •1 3/4" max. installation depth on deck
- Faucet made in England. Filter made in Switzerland.
- in Switzerland.11" overall height, 11" reach swivel spout
- Filter not included. Order part # U.1812 to complete system