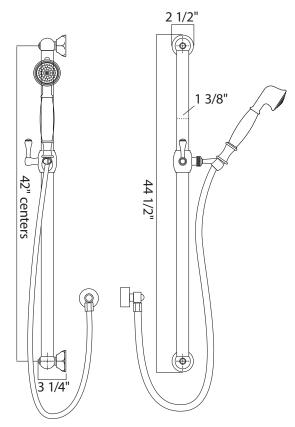

## 42" Paladian Grab Bar Set with Single-Function Handshower/Hose/Outlet

**ROHL Shower Collection** 

1284

## **FEATURES**

- Complete with the following items:
  - —1280: 42" grab bar
  - —1270/CENTR: Sliding handshower holder
  - —1105/8: Single function handshower
  - -1295: Wall outlet
  - -16295: 59" metal hose
- Compliant with Americans with Disabilities Act of 2010 (ADA)
- Palladian escutcheon design
- Mounting hardware included
- Solid brass construction