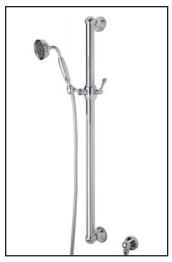

## 36" Grab Bar Set With Single-Function Hanshower

**ROHL Shower Collection** 

1272

## **FEATURES**

- · Complete with the following items:
  - -1270: 36" grab bar with slider
  - —1101/8: Single-function brass handle handshower
  - -1295: Wall outlet
  - —16295: 59" metal hose
- Compliant with Americans with Disabilities Act of 1990 (ADA)
- · Country Bath escutcheon design
- · Will match ROHL Country and Cisal
- · Mounting hardware included
- · Solid brass construction
- · Sliding handshower parking bracket