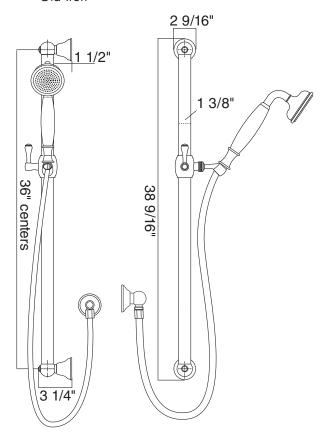

## 36" Grab Bar Set With Single-Function Hanshower

**ROHL Shower Collection** 

1272

## **FEATURES**

- · Complete with the following items:
  - -1270: 36" grab bar with slider
  - —1101/8: Single-function brass handle handshower
  - -1295: Wall outlet
  - —16295: 59" metal hose
- Compliant with Americans with Disabilities Act of 1990 (ADA)
- · Country Bath escutcheon design
- · Will match ROHL Country and Cisal
- · Mounting hardware included
- · Solid brass construction
- · Sliding handshower parking bracket