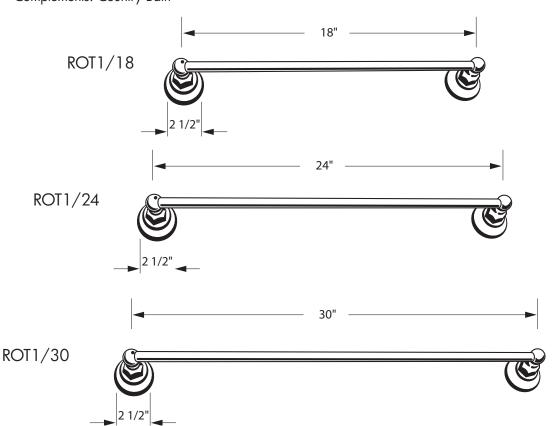

## **Country Single Towel Bar**

ROHL Country Bath Collection

**ROT1/18** (18" Towel Bar) **ROT1/24** (24" Towel Bar) **ROT1/30** (30" Towel Bar)

## FEATURES COLORS/FINISHES WARRANTY

- Solid metal die cast construction
- · Mounting hardware included
- Diameter of bar is 5/8"
- Projection of bar is 2 3/4"
- Length can be cut down
- Complements: Country Bath