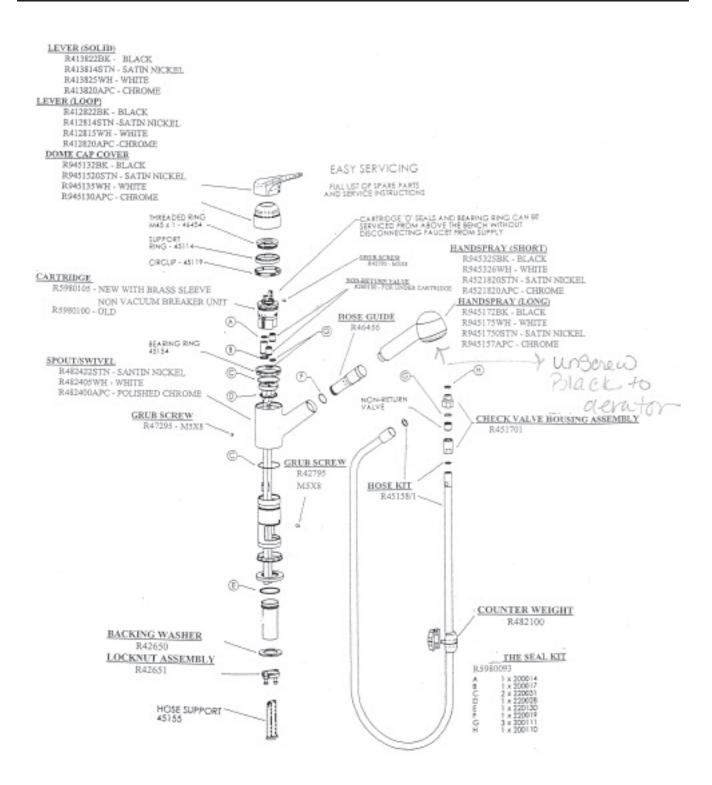

## **R3800 Series Spare Parts**

All current Pull-Out faucets are code compliant in California and Vermont. Consult your local ROHL showroom for additional information and specifications. For complete warranty details and a list of showrooms, go to www.rohlhome.com.