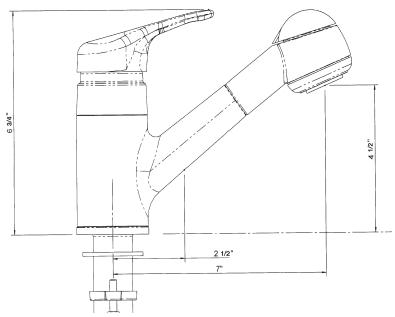

#### **FEATURES**

- · Ergonomic & attractive loop handle
- Short handspray
- · Ceramic disc cartridge
- Hard water resistant soft touch elastomer spray face & anti-scald device
- Dissimilar ceramic discs for smooth operation and long life
- Stainless steel coil & long-lasting chlorine resistant inner liner
- 1 3/8" cutout, 2 1/4" max. installation depth
- 3/8" copper tube supplies, requires compression connections (not supplied)
- IAPMO compliant double check valve and 2.5 GPM