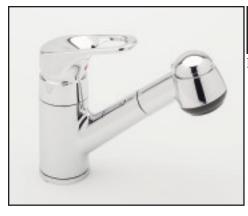

de' Lux Pull-Out Kitchen Faucet with Loop Handle & Short Handspray

**ROHL Pull-Out Kitchen Faucets** 

# R3830US-APC (Polished Chrome) R3810US-STN (Satin Nickel)

#### **FEATURES**

- · Ergonomic & attractive loop handle
- Short handspray
- · Ceramic disc cartridge
- Hard water resistant soft touch elastomer spray face & anti-scald device
- Dissimilar ceramic discs for smooth operation and long life
- Stainless steel coil & long-lasting chlorine resistant inner liner
- 1 3/8" cutout, 2 1/4" max. installation depth
- 3/8" copper tube supplies, requires compression connections (not supplied)
- IAPMO compliant double check valve and 2.5 GPM