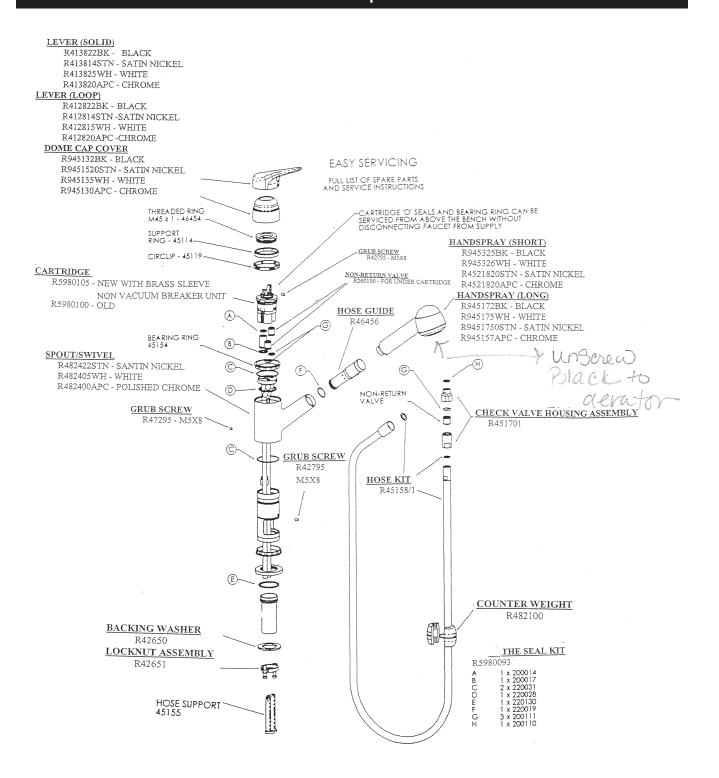

www.rohlhome.com

**R3800 Series Spare Parts** 

All current Pull-Out faucets are code compliant in California and Vermont. Consult your local ROHL showroom for additional information and specifications. For complete warranty details and a list of showrooms, go to www.rohlhome.com.