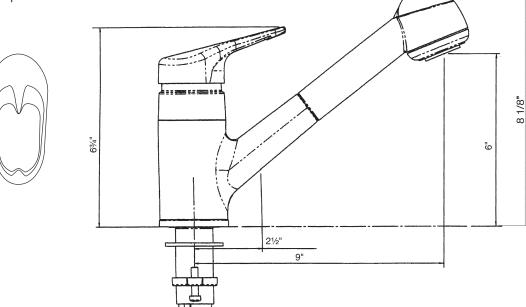

## FEATURES

- Ergonomic and attractive loop handle
- Ceramic disc cartridge
- Hard water resistant soft touch elastomer spray face & anti-scald device
- Dissimilar ceramic discs for smooth operation and long life
- Stainless steel coil & long-lasting chlorine resistant inner liner
- 1 3/8" cutout
- 3/8" copper tube supplies, requires compression connections (not supplied)
- 2 1/4" max. installation depth
- IAPMO compliant double check valve and 2.5 GPM