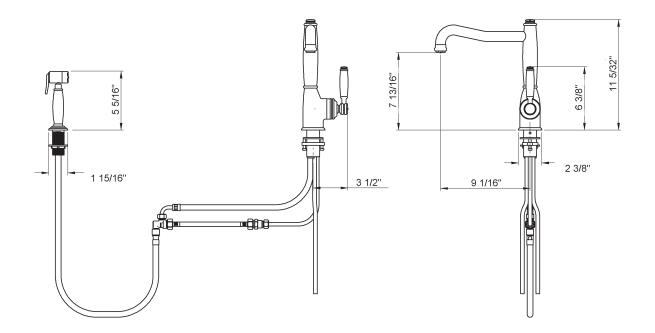

### FEATURES

- Metal lever handle only
- Insulated brass sidespray
- 9 1/16" reach swivel spout
- Matching kitchen faucet for MB7925
- Ceramic disc cartridge
- 1 3/8" hole cutout
- 3/8" copper tube supplies, requires compression connections (not supplied)
- 2 1/4" max. installation depth on deck