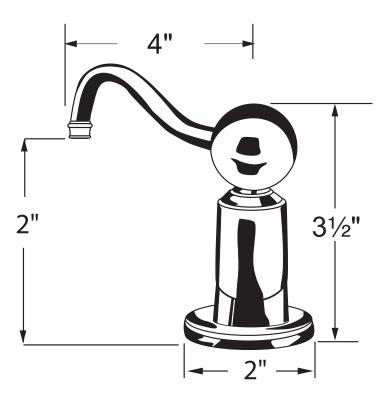

#### **FEATURES**

- 4" spout provides greater reach
- Extra strong pump for reliable operation
- Dezincificated brass protects against aggressive components in the soap
- 1 1/4" cutout 1 3/4" max. deck installation
- Special tube inside to prevent clogging
- Large 12 fluid ounce bottle capacity
- Top fill
- Matches ROHL finishes
- Reduces use of disposable nonbiodegradable plastic bottles