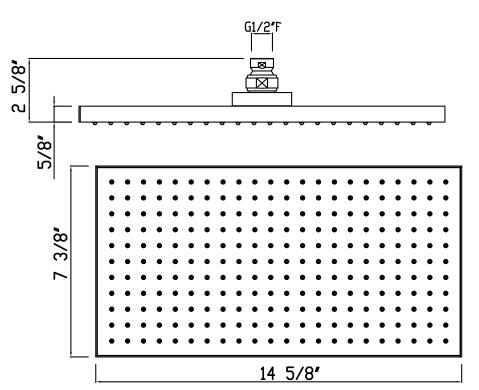

## FEATURES

- •7 3/8" X 14 5/8" faceplate
- All brass construction
- Elastomer nozzles for easy cleaning of mineral build-up
- Unique design
- 1/2" female inlet with swivel connection
- Restricted to 2.5GPM
- Flow restrictor replacement
- part #: WVANRIP10AV8