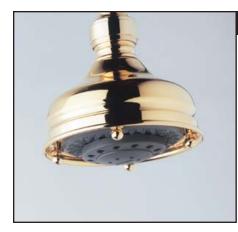

# **3-Function Showerhead**

**ROHL** Shower Collection

1085/8

### FEATURES

- All brass construction
- 3-function spray patterns
  - Classic Spray
  - ${\rm Champagne}$
  - Massage
- 1/2" female connection
- 2.0 GPM
- Anti-calcium components