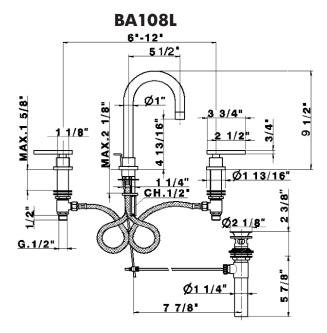

## **Widespread Lavatory Faucet**

**ROHL Modern Collection** 

**BA108X\*** (Cross Handles) **BA108L\*** (Lever Handles)

#### **FEATURES**

- Three hole lav faucet
- 3 x 1 3/8" hole cutouts
- Ceramic disc valves, 1/4-turn
- Swivel spout with 5 1/2" reach
- Spout and valve housing made from solid brass
- Pop-up drain, 1 1/4" pipe
- 1.2 GPM