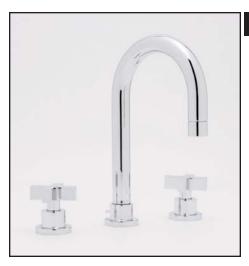

## **Widespread Lavatory Faucet**

**ROHL Modern Collection** 

**BA108X\*** (Cross Handles) **BA108L\*** (Lever Handles)

#### **FEATURES**

- Three hole lav faucet
- 3 x 1 3/8" hole cutouts
- Ceramic disc valves, 1/4-turn
- Swivel spout with 5 1/2" reach
- Spout and valve housing made from solid brass
- Pop-up drain, 1 1/4" pipe
- 1.2 GPM

### **COLORS/FINISHES**

- Polished Chrome
- Satin Nickel
- Polished Nickel