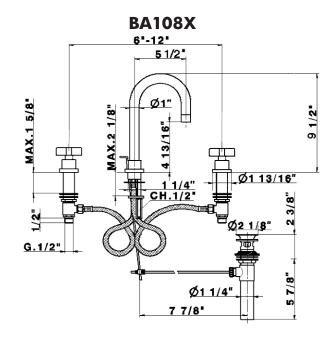

## **Widespread Lavatory Faucet**

**ROHL Modern Collection** 

**BA108X\*** (Cross Handles) **BA108L\*** (Lever Handles)

#### **FEATURES**

- Three hole lav faucet
- 3 x 1 3/8" hole cutouts
- Ceramic disc valves, 1/4-turn
- Swivel spout with 5 1/2" reach
- Spout and valve housing made from solid brass
- Pop-up drain, 1 1/4" pipe
- 1.2 GPM