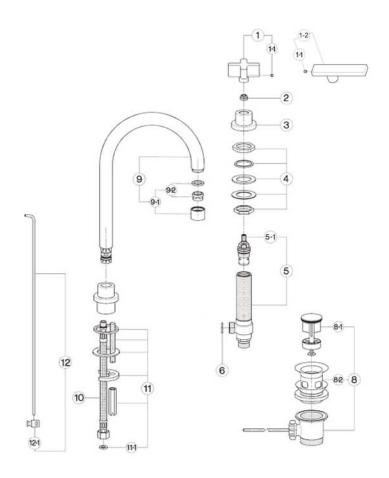

# **BA108 Spare Parts**

| 1   | ZZ937050        | 6    | ZZ927140 |
|-----|-----------------|------|----------|
| 1-1 | ZZ933280        | 8    | ZA007550 |
| 1-2 | ZZ942620        | 9    | ZZ940080 |
| 2   | ZZ933300        | 9-1  | ZZ932830 |
| 3   | ZZ933330        | 9-2  | ZZ503240 |
| 4   | ZZ927560        | 10   | ZZ932480 |
| 5   | ZZ931510 (COLD) | 11   | ZZ928990 |
|     | ZZ931500 (HOT)  | 11-1 | ZZ500970 |
| 5-1 | ZZ929060 (COLD) | 12   | ZZ933500 |
|     | ZZ929070 (HOT)  | 12-1 | C7330    |
|     |                 |      |          |