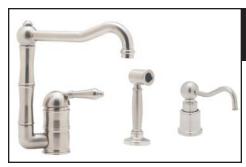

## SINGLE LEVER COUNTRY KITCHEN FAUCET WITH SIDESPRAY & COUNTRY SOAP/LOTION DISPENSER

Rohl Country Kitchen Collection

**AKIT36081 LPWS**\* (Porcelain Lever) **AKIT36081 LMWS**\* (Metal Lever)

## **FEATURES**

- Specially priced package, receive a 5% list price discount when purchasing A3608WS and LS650C together
- Faucet and soap dispenser in one package
- 9" reach column spout on faucet
- Large 12 fl uid ounce bottle capacity for dispenser with extra strong pump for reliable operation
- Low fl ow 1.5 GPM aerator available

## **FINISHES**

- Polished Chrome
- Polished Nickel
- Satin Nickel
- Tuscan Brass
- Inca Brass