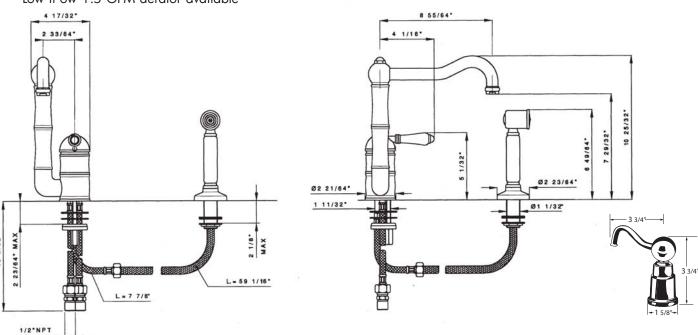

## SINGLE LEVER COUNTRY KITCHEN FAUCET WITH SIDESPRAY & COUNTRY SOAP/LOTION DISPENSER

Rohl Country Kitchen Collection

**AKIT36081 LPWS**\* (Porcelain Lever) **AKIT36081 LMWS**\* (Metal Lever)

## **FEATURES**

- Specially priced package, receive a 5% list price discount when purchasing A3608WS and LS650C together
- Faucet and soap dispenser in one package
- 9" reach column spout on faucet
- Large 12 fl uid ounce bottle capacity for dispenser with extra strong pump for reliable operation
- Low fl ow 1.5 GPM aerator available