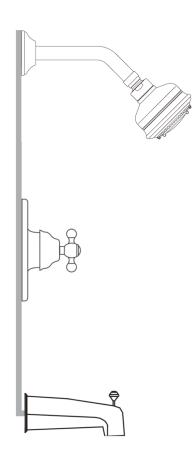

# FEATURES

- Shower package components:
  - AC100 Pressure Balance Trim
  - 1440/6 Shower Arm
  - B240NSH Showerhead
  - RT8000 Tub Spout with Integrated Diverter
- To complete package, rough valve and adaptor must be ordered separately:
  - RMV-1 Pressure Balance Rough
  - 4415-0330 Outlet Adaptor

# **Cisal Shower Package**

**ROHL** Cisal Italian Bath

ACKIT17L (Ornate Metal Lever) ACKIT17LM (Classic Metal Lever) ACKIT17X (Cross Handle) ACKIT17LP (White Resin Lever)