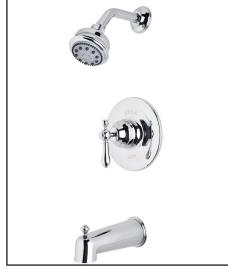

# FEATURES

- Shower package components:
  - AC100 Pressure Balance Trim
  - 1440/6 Shower Arm
  - B240NSH Showerhead
  - RT8000 Tub Spout with Integrated Diverter
- To complete package, rough valve and adaptor must be ordered separately:
  - RMV-1 Pressure Balance Rough
  - 4415-0330 Outlet Adaptor

# **Cisal Shower Package**

**ROHL** Cisal Italian Bath

ACKIT17L (Ornate Metal Lever) ACKIT17LM (Classic Metal Lever) ACKIT17X (Cross Handle) ACKIT17LP (White Resin Lever)