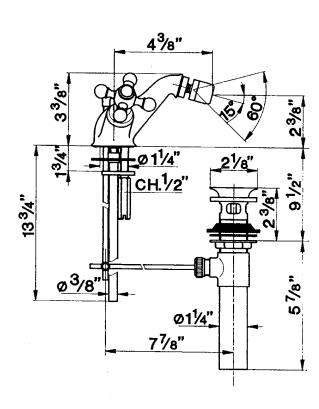

#### **FEATURES**

- • 1 3/8" hole cutout
- 1/4-turn ceramic disc valves
- Fixed spout
- Pop-up drain, 1 1/4" pipe
- Body and pop-up made from solid brass
- Cross handle design only