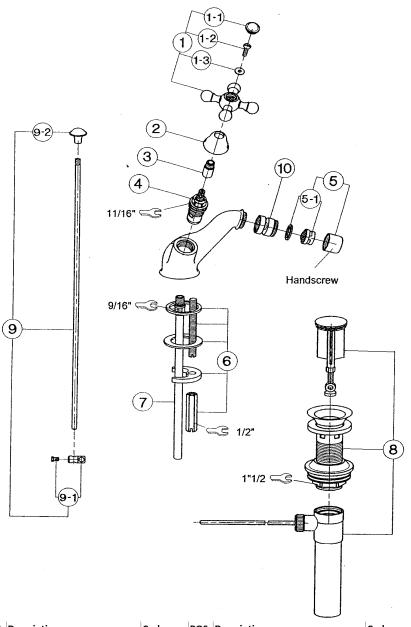

### **AC55X Spare Parts**

| POS. | Description                  | Code     | POS. | Description                    | Code     |  |
|------|------------------------------|----------|------|--------------------------------|----------|--|
| 1    | Cross handle with "Cold" cap | ZZ921110 | 5    | Aerator with escutcheon M.24x1 | ZZ930790 |  |
| 1    | Cross handle with "Hot" cap  | ZZ921120 | 5-1  | Aerator insert                 | ZZ933930 |  |
| 1-1  | "Cold" cap for handle        | ZZ938610 | 6    | Installation set               | ZZ928510 |  |
| 1-1  | "Hot" cap for handle         | ZZ938620 | 7    | Tube with O.R.                 | ZZ930810 |  |
| 1-2  | Scrwe M.4x20                 | ZZ926500 | 8    | Pop-up waste assembly          | ZA007550 |  |
| 1-3  | Ring in brass 12x4, 3x1      | ZZ926730 | 9    | Pop-up rod complete            | ZZ901210 |  |
| 2    | Escutcheon                   | ZZ926520 | 9-1  | Connection for pop-up rod      | ZZ926220 |  |
| 3    | Extension for headvalve      | ZZ926710 | 9-2  | Knob for pop-up rod            | ZZ901210 |  |
| 4    | Ceramic headvalve cartridge  | ZZ926070 | 10   | Joint for Bidet                | ZZ927800 |  |