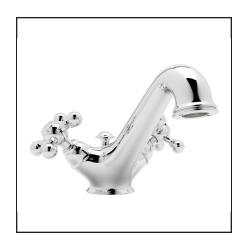

## SINGLE HOLE BASIN MIXER

ROHL Country Bath Arcana

AC51X-2 (Cross Handles)

### **FEATURES**

- 1 3/8" hole cutout
- 1/4-turn ceramic disc valves
- Fixed spout
- Pop-up drain, 1 1/4" pipeSpout, valve housing, and pop-up made only from solid brass
- Cross handle design only
- 6" wide from temperature indicator to temperature indicator
- 1.2 GPM

## COLORS/FINISHES

- Polished Chrome
- Polished Nickel
- Satin Nickel
- Tuscan Brass
- Italian Brass