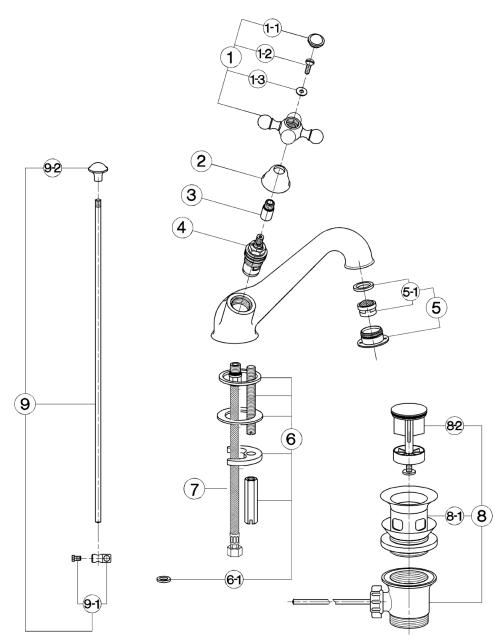

# AC51 Spare Parts

- 1 ZZ921120 Cross handle with screw and cap (COLD)
- 1 ZZ921110 Cross handle with screw and cap (HOT)
  1- ZZ938610 Cap for handle "C" for cold
  1-1 ZZ938620 Cap for handle "H" for hot

- 1-2 ZZ926500 Screw for handle 1-3 - ZZ926730 - Brass washer
- 2 ZZ926520 Escutcheon 3 ZZ926710 Extension fo ZZ926710 - Extension for head valve

- 4 ZZ929070 Cartridge hot counterclockwise
- 5 ZZ930790 Aerator complete
- 5-1 ZZ933930 Aerator insert only
- 6 ZZ928510 Installation set
- 7 ZZ932480 1/2" Flex supply hose 8 ZA007550 Pop-up complete
- 9 ZZ927590 Rod for pop-up