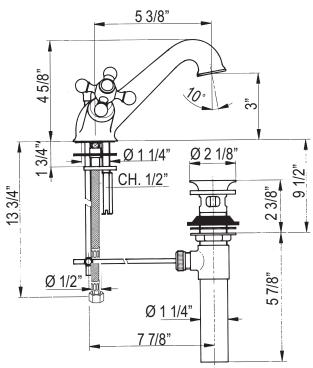

### **FEATURES**

- 1 3/8" hole cutout
- 1/4-turn ceramic disc valves
- Fixed spout
- Pop-up drain, 1 1/4" pipeSpout, valve housing, and pop-up made only from solid brass
- Cross handle design only
- 6" wide from temperature indicator to temperature indicator
- 1.2 GPM