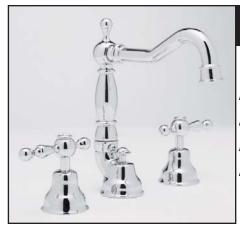

## **3-Hole Widespread Faucet**

ROHL Cisal Bath

AC109L\* (Ornate Metal Lever) AC109LM\* (Classic Metal Lever) AC109X\* (Cross Handle) AC109LP\* (White Resin Lever)

| FEATURES                                                                                                  | FINISHES                            | WARRANTY                              |
|-----------------------------------------------------------------------------------------------------------|-------------------------------------|---------------------------------------|
| • 3 x 1 3/8" cutouts                                                                                      | <ul> <li>Polished Chrome</li> </ul> | <ul> <li>Limited Lifetime*</li> </ul> |
| <ul> <li>1/4-turn ceramic disc valves</li> </ul>                                                          | <ul> <li>Polished Nickel</li> </ul> |                                       |
| <ul> <li>Swivel spout</li> </ul>                                                                          | •Satin Nickel                       | * No Warranty on Tuscan Brass         |
| • Pop-up drain, 1 1/4″ pipe                                                                               | <ul> <li>Tuscan Brass</li> </ul>    | Finish (TCB)                          |
| <ul> <li>Spout, valve housing, and pop-up made from solid brass</li> <li>8 1/2" overall height</li> </ul> | •Inca Brass                         |                                       |

AC109L

AC109LM & AC109LP

\* For CA/VT, place a "-2" at end of model number for code compliant product. (Example A3608LMAPC-2)

Consult your local ROHL showroom for additional information and specifications. For complete warranty details and a list of showrooms, go to www.rohlhome.com.