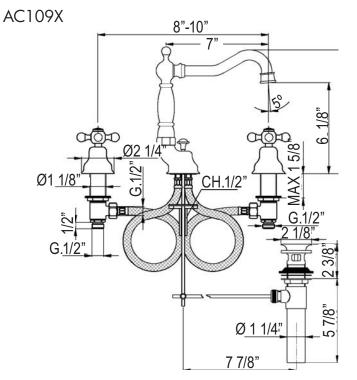

## **3-Hole Widespread Faucet**

ROHL Cisal Bath

AC109L\* (Ornate Metal Lever) AC109LM\* (Classic Metal Lever) AC109X\* (Cross Handle) AC109LP\* (White Resin Lever)

| FEATURES                                                                                                  | FINISHES                            | WARRANTY                              |
|-----------------------------------------------------------------------------------------------------------|-------------------------------------|---------------------------------------|
| • 3 x 1 3/8" cutouts                                                                                      | <ul> <li>Polished Chrome</li> </ul> | <ul> <li>Limited Lifetime*</li> </ul> |
| <ul> <li>1/4-turn ceramic disc valves</li> </ul>                                                          | <ul> <li>Polished Nickel</li> </ul> |                                       |
| <ul> <li>Swivel spout</li> </ul>                                                                          | •Satin Nickel                       | * No Warranty on Tuscan Brass         |
| • Pop-up drain, 1 1/4″ pipe                                                                               | <ul> <li>Tuscan Brass</li> </ul>    | Finish (TCB)                          |
| <ul> <li>Spout, valve housing, and pop-up made from solid brass</li> <li>8 1/2" overall height</li> </ul> | •Inca Brass                         |                                       |