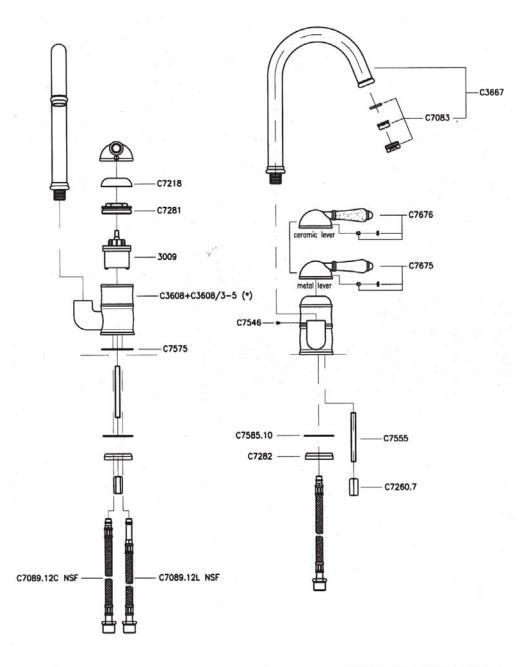

www.rohlhome.com



Single Lever C-Spout Bar Faucet with 6 1/2" Reach

ROHL Country Kitchen

A3606/6.5LP\* (Porcelain Lever without Handspray) A3606/6.5LM\* (Metal Lever without Handspray) A3606/6.5LPWS\* (Porcelain Lever with Handspray) A3606/6.5LMWS\* (Metal Lever with Handspray)



\* For CA/VT, place a "-2" at end of model number for code compliant product. (Example A3608LMAPC-2)

Consult your local ROHL showroom for additional information and specifications. For complete warranty details and a list of showrooms, go to www.rohlhome.com.



## A3606/6.5 Spare Parts



(\*) NOT AVAILABLE AS SPARE PART



## A3606/6.5WS Spare Parts



Consult your local ROHL showroom for additional information and specifications. For complete warranty details and a list of showrooms, go to www.rohlhome.com.