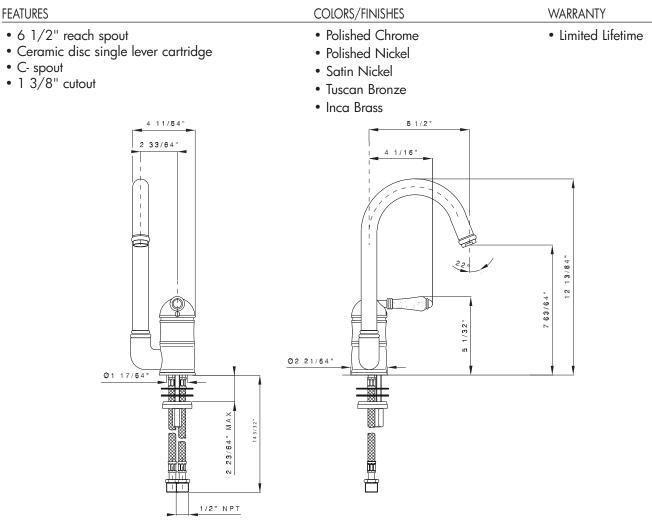

www.rohlhome.com

Single Lever C-Spout Bar Faucet with 6 1/2" Reach

ROHL Country Kitchen

A3606/6.5LP\* (Porcelain Lever without Handspray) A3606/6.5LM\* (Metal Lever without Handspray) A3606/6.5LPWS\* (Porcelain Lever with Handspray) A3606/6.5LMWS\* (Metal Lever with Handspray)

\* For CA/VT, place a "-2" at end of model number for code compliant product. (Example A3608LMAPC-2)

Consult your local ROHL showroom for additional information and specifications. For complete warranty details and a list of showrooms, go to www.rohlhome.com.