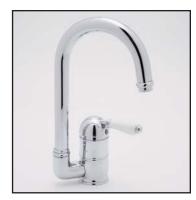

www.rohlhome.com

Single Lever C-Spout Bar Faucet with 6 1/2" Reach

ROHL Country Kitchen

A3606/6.5LP\* (Porcelain Lever without Handspray) A3606/6.5LM\* (Metal Lever without Handspray) A3606/6.5LPWS\* (Porcelain Lever with Handspray) A3606/6.5LMWS\* (Metal Lever with Handspray)