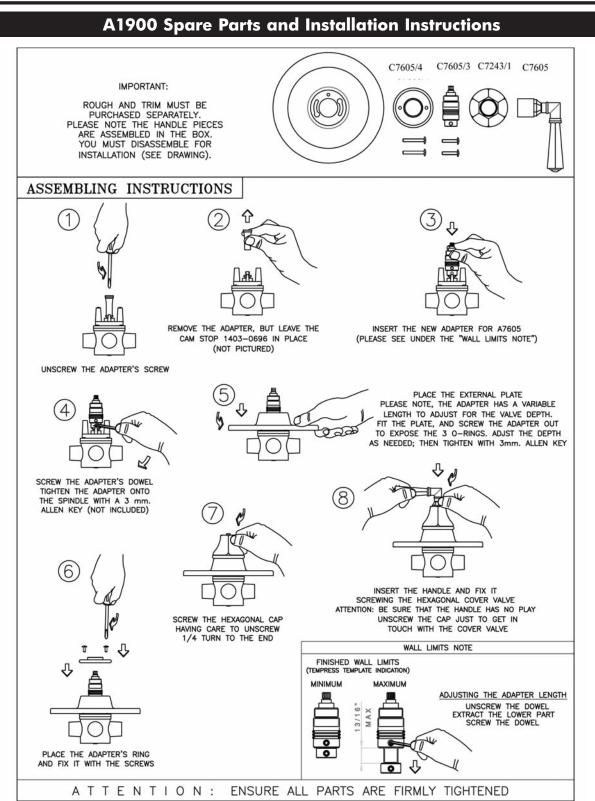

## A1900LM (Metal Lever) A1900XM (Cross Handle)

| FEATURES                                                   | COLORS/FINISHES                     | WARRANTY                              |
|------------------------------------------------------------|-------------------------------------|---------------------------------------|
| • Palladian metal lever                                    | <ul> <li>Polished Chrome</li> </ul> | <ul> <li>Limited Lifetime*</li> </ul> |
| <ul> <li>Single lever control</li> </ul>                   | <ul> <li>Polished Nickel</li> </ul> |                                       |
| • Coverplate, dome, and handle made                        | <ul> <li>Satin Nickel</li> </ul>    | * No Warranty on Tuscan Brass Finish  |
| from solid brass                                           | • Tuscan Brass                      |                                       |
| • Trim for concealed pressure balance shower or bath valve | • Inca Brass                        |                                       |
| • To complete package order                                |                                     |                                       |
| #RMV-1 rough valve                                         | 1 52/61"                            |                                       |
| /                                                          | 4 53/64"                            |                                       |
|                                                            |                                     |                                       |
|                                                            |                                     |                                       |
|                                                            |                                     |                                       |
|                                                            |                                     |                                       |
|                                                            |                                     |                                       |
|                                                            |                                     |                                       |
| WARM \                                                     |                                     |                                       |
|                                                            |                                     |                                       |
|                                                            |                                     |                                       |
| ( lof ( ) C )                                              |                                     |                                       |
|                                                            |                                     | 🚔 🛴 🛛 🗛 А1900ХМ                       |
|                                                            |                                     |                                       |
| OF                                                         |                                     |                                       |
|                                                            |                                     |                                       |
|                                                            |                                     |                                       |
|                                                            |                                     |                                       |
|                                                            |                                     |                                       |
| A1900LM                                                    |                                     |                                       |
|                                                            |                                     |                                       |