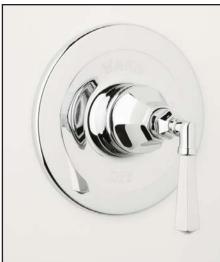

## Palladian Pressure Balance Trim Without Diverter

ROHL Transitional Palladian

## A1900LM (Metal Lever) A1900XM (Cross Handle)

| FEATURES                                                   | COLORS/FINISHES                     | WARRANTY                              |
|------------------------------------------------------------|-------------------------------------|---------------------------------------|
| • Palladian metal lever                                    | <ul> <li>Polished Chrome</li> </ul> | <ul> <li>Limited Lifetime*</li> </ul> |
| <ul> <li>Single lever control</li> </ul>                   | <ul> <li>Polished Nickel</li> </ul> |                                       |
| • Coverplate, dome, and handle made                        | <ul> <li>Satin Nickel</li> </ul>    | * No Warranty on Tuscan Brass Finish  |
| from solid brass                                           | • Tuscan Brass                      |                                       |
| • Trim for concealed pressure balance shower or bath valve | • Inca Brass                        |                                       |
| • To complete package order                                |                                     |                                       |
| #RMV-1 rough valve                                         | 1 52/61"                            |                                       |
| /                                                          | 4 53/64"                            |                                       |
|                                                            |                                     |                                       |
|                                                            |                                     |                                       |
|                                                            |                                     |                                       |
|                                                            |                                     |                                       |
|                                                            |                                     |                                       |
|                                                            |                                     |                                       |
| WARM \                                                     |                                     |                                       |
|                                                            |                                     |                                       |
|                                                            |                                     |                                       |
| ( lof ( ) C )                                              |                                     |                                       |
|                                                            |                                     | 🚔 🛴 🛛 🗛 А1900ХМ                       |
|                                                            |                                     |                                       |
| OF                                                         |                                     |                                       |
|                                                            |                                     |                                       |
|                                                            |                                     |                                       |
|                                                            |                                     |                                       |
|                                                            |                                     |                                       |
| A1900LM                                                    |                                     |                                       |
|                                                            |                                     |                                       |