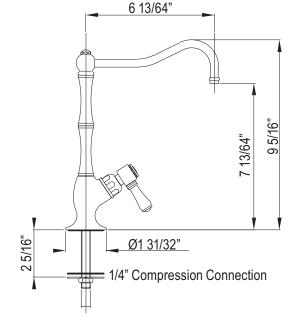

## FEATURES

- Height 9 5/16" & reach 6 13/64"
- Ceramic disc control cartridge
- Swivel spout
- 1/4" compression connection not included
- 0.5 GPM at 45 PSI
- Designed to work with our U.1812-2 filtration system
- 1 3/8" max. hole cutout
- Not suitable for R.O. systems or instant hot systems
- Inca Brass available by special order only