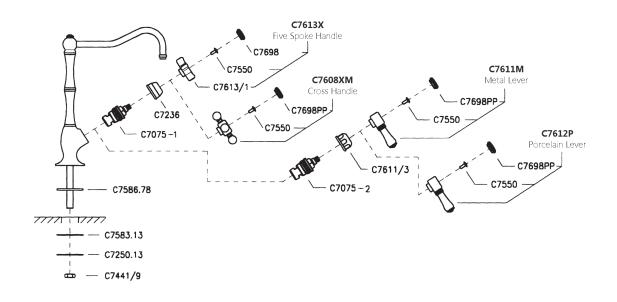

## Installation Instructions

## **ROHL WARRANTY POLICY**

All products supplied by ROHL carry warranties against manufacturing defects.

Triflow products carry a Limited Lifetime Warranty.

ROHL LLC will provide free of charge, as its options, replacement part(s) or product (or a comparable alternative product) to replace those which have proven defective in materials or workmanship.

For full ROHL LLC WARRANTY please contact ROHL or visit www.rohlhome.com





**Cartridge Service** 

ROHL 3 Parker Irvine, CA 92618 800-777-9762 www.rohlhome.com The U.1812 Inline Filter System has been tested & certified by the Water Quality Association according to NSF/ANSI 42 & 53 for the performance claims as verified and substantiated by the test data.





Katadyn of Switzerland Exclusive manu