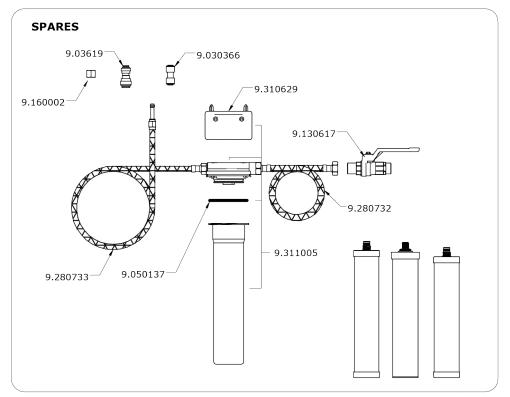

For full ROHL LLC WARRANTY please contact ROHL or visit www.rohlhome.com

**Cartridge Service** 

ROHL 3 Parker Irvine, CA 92618 800-777-9762 www.rohlhome.com The U.1812 Inline Filter System has been tested & certified by the Water Quality Association according to NSF/ANSI 42 & 53 for the performance claims as verified and substantiated by the test data.