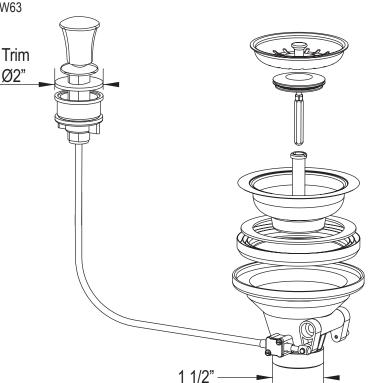

#### **FEATURES**

- Fits standard 3 1/2" diameter US drain openings
- Standard 1 1/2" male connection to drain plumbing
- 28" cable
- Remote can be located on sink or counter
- Shorter mounting screws available for metal sinks, part #737SCREW23
- Longer cables 35 7/16" available, part #737CABLE900
- Longer mounting screws available for thicker sinks, part #737SCREW63

Ø2"

Matches ROHL finishes