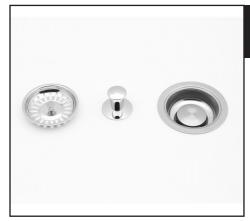

# BASKET STRAINER WITH REMOTE POP-UP

**Kitchen Accessories** 

737 (Includes Polished Chrome Basket)

#### **FEATURES**

- Fits standard 3 1/2" diameter US drain openings
- Standard 1 1/2" male connection to drain plumbing
- 28" cable
- Remote can be located on sink or counter
- Shorter mounting screws available for metal sinks, part #737SCREW23
- Longer cables 35 7/16" available, part #737CABLE900
- Longer mounting screws available for thicker sinks, part #737SCREW63