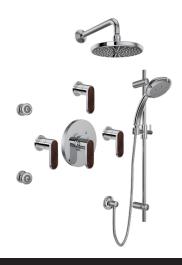

#### - SHOWER TRIMS -

MI11W1

MI13W1

MI12W2

#### ACCESSORIES

MI25WTB24

MI25WTP

MI25WTH

MI25WRH

SHOWER CONFIGURATIONS

PRESSURE BALANCE

1/2" THERMOSTATIC