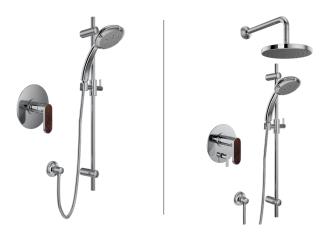

#### - SHOWER TRIMS -

MI11W1

MI13W1

MI12W2

#### ACCESSORIES

MI25WTB24

MI25WTP

MI25WTH

MI25WRH

SHOWER CONFIGURATIONS

PRESSURE BALANCE

1/2" THERMOSTATIC