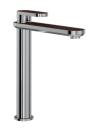

MISCELO™ BATH COLLECTION



Miscelo means to mix or blend, and the Miscelo Collection encourages mixing, matching, and experimenting with shade and surface. Italian designer Nilo Gioacchini started with a sleek, minimal look, then added a touch of drama that offers a multitude of faucet variations. Select from five accents in different hues and textures to top the Miscelo neck and handle. Options expand further with a choice of finishes to create a bespoke look that's uniquely personal. Miscelo brings eye-catching accents to the bathroom, for flair with imagination and panache.

#### **AVAILABLE FINISHES**







Satin Nickel



Matte Black

#### **AVAILABLE ACCENT FINISHES**







Greystone Quarry



Nero NR







Whitewash Barnwood



# MISCELO™ BATH COLLECTION

#### **FAUCETS**









MI02D1

MI01W2

#### TUB FILLERS





MI05D5

MI05F1

#### - SHOWER TRIMS -







MI11W1



MI13W1



MI12W2

#### ACCESSORIES



MI25WTB24



MI25WTP



MI25WTH



MI25WRH



SHOWER CONFIGURATIONS

PRESSURE BALANCE



1/2" THERMOSTATIC







3/4" THERMOSTATIC





## MISCELO™ FINISH ACCENT OPTIONS

Five accent options and three metal finish options for fifteen possible combinations Handle and spout inserts must match

### AVAILABLE ACCENT FINISHES