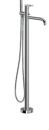

ns to mix or blend, and the Miscelo Collection encourages mixing, matching, and experimenting with shade and surface. Italian designer Nilo Gioacchini started with a sleek, minimal look, then added a touch of drama that offers a multitude of faucet variations. Select from five accents in different hues and textures to top the Miscelo neck and handle. Options expand further with a choice of finishes to create a bespoke look that's uniquely personal. Miscelo brings eye-catching accents to the bathroom, for flair with imagination and panache.

#### **AVAILABLE FINISHES**







Satin Nickel



Matte Black

#### **AVAILABLE ACCENT FINISHES**







Greystone Quarry



Nero NR







Whitewash Barnwood



# MISCELO™ BATH COLLECTION

#### **FAUCETS**









MI02D1

MI01W2

#### TUB FILLERS





MI05D5

MI05F1

#### - SHOWER TRIMS -







MI11W1



MI13W1



MI12W2

#### ACCESSORIES



MI25WTB24



MI25WTP



MI25WTH



MI25WRH



SHOWER CONFIGURATIONS

PRESSURE BALANCE



1/2" THERMOSTATIC







3/4" THERMOSTATIC





## MISCELO™ FINISH ACCENT OPTIONS

Five accent options and three metal finish options for fifteen possible combinations Handle and spout inserts must match

### AVAILABLE ACCENT FINISHES