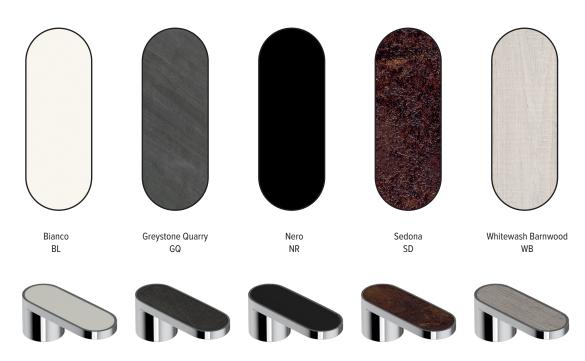

#### **AVAILABLE ACCENT FINISHES**

Greystone Quarry

Nero NR

Whitewash Barnwood

## MISCELO™ FINISH ACCENT OPTIONS

Five accent options and three metal finish options for fifteen possible combinations Handle and spout inserts must match

### AVAILABLE ACCENT FINISHES