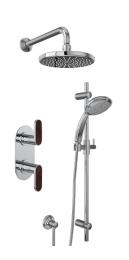

#### - SHOWER TRIMS -

MI11W1

MI13W1

MI12W2

#### ACCESSORIES

MI25WTB24

MI25WTP

MI25WTH

MI25WRH

SHOWER CONFIGURATIONS

PRESSURE BALANCE

1/2" THERMOSTATIC