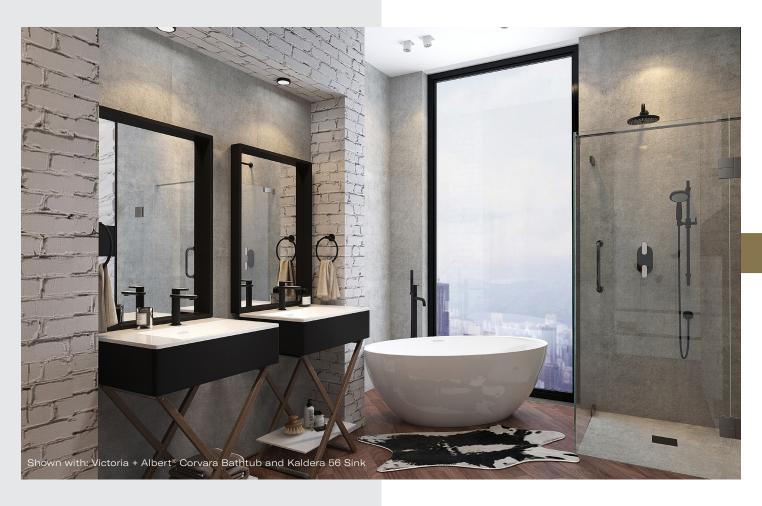

## MISCELO™ BATH COLLECTION

Miscelo means to mix or blend, and the Miscelo Collection encourages mixing, matching, and experimenting with shade and surface. Italian designer Nilo Gioacchini started with a sleek, minimal look, then added a touch of drama that offers a multitude of faucet variations. Select from five accents in different hues and textures to top the Miscelo neck and handle. Options expand further with a choice of finishes to create a bespoke look that's uniquely personal. Miscelo brings eye-catching accents to the bathroom, for flair with imagination and panache.