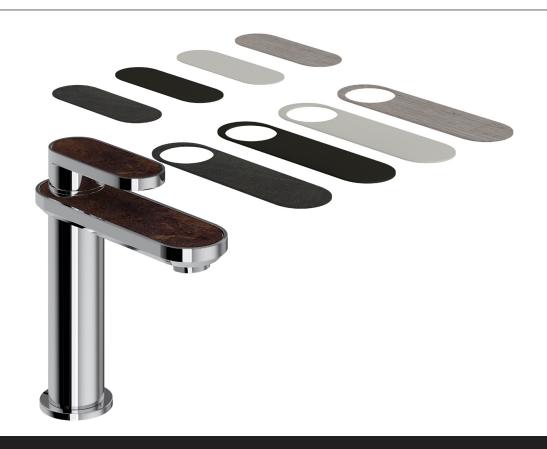

## MISCELO™ BATH COLLECTION

Miscelo means to mix or blend, and the Miscelo Collection encourages mixing, matching, and experimenting with shade and surface. Italian designer Nilo Gioacchini started with a sleek, minimal look, then added a touch of drama that offers a multitude of faucet variations. Select from five accents in different hues and textures to top the Miscelo neck and handle. Options expand further with a choice of finishes to create a bespoke look that's uniquely personal. Miscelo brings eye-catching accents to the bathroom, for flair with imagination and panache.

## MISCELO™ FINISH ACCENT OPTIONS

Five accent options and three metal finish options for fifteen possible combinations Handle and spout inserts must match