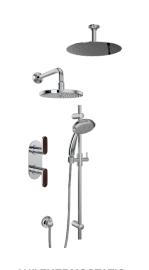

#### - SHOWER TRIMS -

MI11W1

MI13W1

MI12W2

#### ACCESSORIES

MI25WTB24

MI25WTP

MI25WTH

MI25WRH

SHOWER CONFIGURATIONS

PRESSURE BALANCE

1/2" THERMOSTATIC