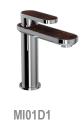

## MISCELO™ BATH COLLECTION



Miscelo means to mix or blend, and the Miscelo Collection encourages mixing, matching, and experimenting with shade and surface. Italian designer Nilo Gioacchini started with a sleek, minimal look, then added a touch of drama that offers a multitude of faucet variations. Select from five accents in different hues and textures to top the Miscelo neck and handle. Options expand further with a choice of finishes to create a bespoke look that's uniquely personal. Miscelo brings eye-catching accents to the bathroom, for flair with imagination and panache.

#### **AVAILABLE FINISHES**







Satin Nickel



Matte Black

#### **AVAILABLE ACCENT FINISHES**







Greystone Quarry



Nero NR







Whitewash Barnwood



# MISCELO™ BATH COLLECTION

#### **FAUCETS**









MI02D1

MI01W2

#### TUB FILLERS





MI05D5

MI05F1

#### - SHOWER TRIMS -







MI11W1



MI13W1



MI12W2

#### ACCESSORIES



MI25WTB24



MI25WTP



MI25WTH



MI25WRH



SHOWER CONFIGURATIONS

PRESSURE BALANCE



1/2" THERMOSTATIC







3/4" THERMOSTATIC





## MISCELO™ FINISH ACCENT OPTIONS

Five accent options and three metal finish options for fifteen possible combinations Handle and spout inserts must match

### AVAILABLE ACCENT FINISHES