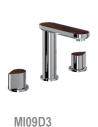

## MISCELO™ BATH COLLECTION



Miscelo means to mix or blend, and the Miscelo Collection encourages mixing, matching, and experimenting with shade and surface. Italian designer Nilo Gioacchini started with a sleek, minimal look, then added a touch of drama that offers a multitude of faucet variations. Select from five accents in different hues and textures to top the Miscelo neck and handle. Options expand further with a choice of finishes to create a bespoke look that's uniquely personal. Miscelo brings eye-catching accents to the bathroom, for flair with imagination and panache.

#### **AVAILABLE FINISHES**







Satin Nickel



Matte Black

#### **AVAILABLE ACCENT FINISHES**







Greystone Quarry



Nero NR







Whitewash Barnwood



# MISCELO™ BATH COLLECTION

#### **FAUCETS**









MI02D1

MI01W2

#### TUB FILLERS





MI05D5

MI05F1

#### - SHOWER TRIMS -







MI11W1



MI13W1



MI12W2

#### ACCESSORIES



MI25WTB24



MI25WTP



MI25WTH



MI25WRH



SHOWER CONFIGURATIONS

PRESSURE BALANCE



1/2" THERMOSTATIC







3/4" THERMOSTATIC





## MISCELO™ FINISH ACCENT OPTIONS

Five accent options and three metal finish options for fifteen possible combinations Handle and spout inserts must match

### AVAILABLE ACCENT FINISHES