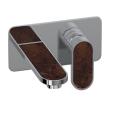

ISCELO™ BATH COLLECTION



Miscelo means to mix or blend, and the Miscelo Collection encourages mixing, matching, and experimenting with shade and surface. Italian designer Nilo Gioacchini started with a sleek, minimal look, then added a touch of drama that offers a multitude of faucet variations. Select from five accents in different hues and textures to top the Miscelo neck and handle. Options expand further with a choice of finishes to create a bespoke look that's uniquely personal. Miscelo brings eye-catching accents to the bathroom, for flair with imagination and panache.

#### **AVAILABLE FINISHES**







Satin Nickel



Matte Black

#### **AVAILABLE ACCENT FINISHES**







Greystone Quarry



Nero NR







Whitewash Barnwood



# MISCELO™ BATH COLLECTION

#### **FAUCETS**









MI02D1

MI01W2

#### TUB FILLERS





MI05D5

MI05F1

#### - SHOWER TRIMS -







MI11W1



MI13W1



MI12W2

#### ACCESSORIES



MI25WTB24



MI25WTP



MI25WTH



MI25WRH



SHOWER CONFIGURATIONS

PRESSURE BALANCE



1/2" THERMOSTATIC







3/4" THERMOSTATIC





## MISCELO™ FINISH ACCENT OPTIONS

Five accent options and three metal finish options for fifteen possible combinations Handle and spout inserts must match

### AVAILABLE ACCENT FINISHES