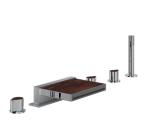

eans to mix or blend, and the Miscelo Collection encourages mixing, matching, and experimenting with shade and surface. Italian designer Nilo Gioacchini started with a sleek, minimal look, then added a touch of drama that offers a multitude of faucet variations. Select from five accents in different hues and textures to top the Miscelo neck and handle. Options expand further with a choice of finishes to create a bespoke look that's uniquely personal. Miscelo brings eye-catching accents to the bathroom, for flair with imagination and panache.

#### **AVAILABLE FINISHES**







Satin Nickel



Matte Black

#### **AVAILABLE ACCENT FINISHES**







Greystone Quarry



Nero NR







Whitewash Barnwood



# MISCELO™ BATH COLLECTION

#### **FAUCETS**









MI02D1

MI01W2

#### TUB FILLERS





MI05D5

MI05F1

#### - SHOWER TRIMS -







MI11W1



MI13W1



MI12W2

#### ACCESSORIES



MI25WTB24



MI25WTP



MI25WTH



MI25WRH



SHOWER CONFIGURATIONS

PRESSURE BALANCE



1/2" THERMOSTATIC







3/4" THERMOSTATIC





## MISCELO™ FINISH ACCENT OPTIONS

Five accent options and three metal finish options for fifteen possible combinations Handle and spout inserts must match

### AVAILABLE ACCENT FINISHES