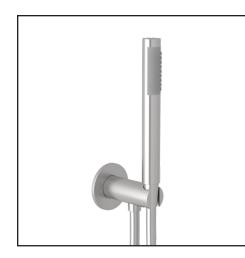

### SORIANO HANDSHOWER, HOSE AND HANDSHOWER HOLDER SET

**ROHL** Italian Bath

**SOR-42** 

#### FEATURES

- Single-function Classic Spray pattern
- 1/2" male connection handshower
- Flow rate 1.8 GPM
- Flexible calcium resistant nozzles on spray face allow for easy removal of hard water build-up
- 59" flexible hose, does not warp or stretch
- 1/2" female connections on hose
- 1/2" male NPT inlet connection
- 1/2" male outlet hose connection

# 75mm 75mm 3" 1/2" NPT 1/2" NPT 0-20mm 29mm 0 - 3/4" 1 ½" 1.5m Shower Hose

## COLORS/FINISHES

Brushed Stainless Steel