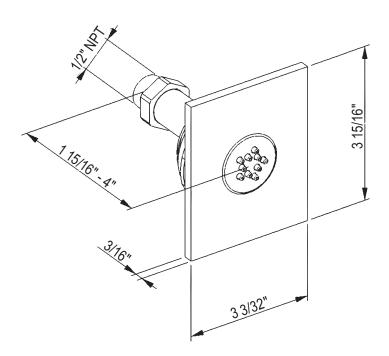

## FEATURES COLORS/FINISHES WARRANTY

- Single-function Classic Spray pattern
- Multi-directional spray
- 3 3/32" x 3 15/16" x 3/16" faceplate
- Brass construction
- Modern style
- Elastomer nozzles for easy cleaning of mineral build-up
- Unique design
- Accessible from front after installation
- Upon installation, two or more body sprays need to be installed in a loop to ensure equal pressure
- Flow rate 1.0 GPM
- 2 1/2" 2 3/4" diameter cutout
- Must be installed at framing stage.
- Do not set finish wall until rough assembly is installed.