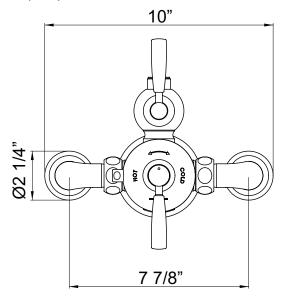

## PERRIN & ROWE® TRANSITIONAL SHOWER BAR

Perrin & Rowe®

**U.5850LS** (Lever handles)

**FEATURES** WARRANTY

- Exposed thermostatic valve with lever handle desian
- Includes volume control
- Inlets 7 7/8" center-to-center
- Inlets 3/4" female NPT
- True 3/4" inlets and waterways for high output
- CNC machined from solid brass bar stock, not
- U.5898 secondary outlet adaptor required for bottom outlet tub spout connection
- Additional functions should go off top with U.5897 return elbow
- 14 GPM
- If PEX is utilized, oversize the supply line to 1" for full flow capacity