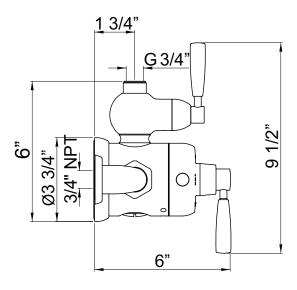

## PERRIN & ROWE® TRANSITIONAL SHOWER BAR

Perrin & Rowe®

**U.5850LS** (Lever handles)

**FEATURES** WARRANTY

- Exposed thermostatic valve with lever handle desian
- Includes volume control
- Inlets 7 7/8" center-to-center
- Inlets 3/4" female NPT
- True 3/4" inlets and waterways for high output
- CNC machined from solid brass bar stock, not
- U.5898 secondary outlet adaptor required for bottom outlet tub spout connection
- Additional functions should go off top with U.5897 return elbow
- 14 GPM
- If PEX is utilized, oversize the supply line to 1" for full flow capacity