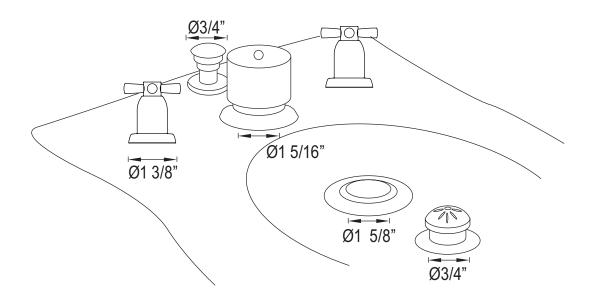

## **U.3981X (Cross Handles)**

## FEATURES COLORS/FINISHES WARRANTY

- Transitional style escutcheons
- OPERATION: The diverter is a positive flow system. In the down position, water will flow out of the molded spout in the porcelain only.
  Pull to the diverterd position and the water will go to the spray only. Diverter and vacuum breaker are in the center column. Rough dimmensions will fit Kohler and Toto bidets.