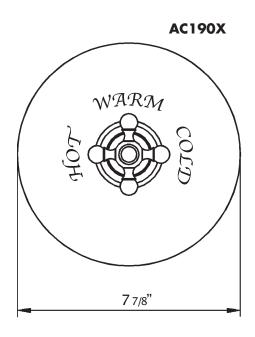

# THERMOSTATIC TRIM ONLY

ROHL Country Bath Arcana

AC190L-(Finish)/TO (Ornate Metal Lever)
AC190LM-(Finish)/TO (Classic Metal Lever)
AC190OP-(Finish)/TO (Ornate Porcelain Lever)
AC190X-(Finish)/TO (Cross Handle)

### **FEATURES**

- Single lever function for thermostatic control
- Must add volume controls to complete system
- Temperature control includes pre-set safety stops with override
- Must order HY19BO rough to complete