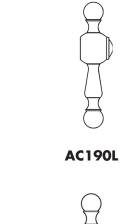

# THERMOSTATIC TRIM ONLY

ROHL Country Bath Arcana

AC190L-(Finish)/TO (Ornate Metal Lever)
AC190LM-(Finish)/TO (Classic Metal Lever)
AC190OP-(Finish)/TO (Ornate Porcelain Lever)
AC190X-(Finish)/TO (Cross Handle)

# **AC190 Spare Parts**