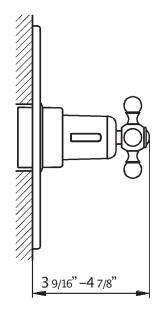

# THERMOSTATIC TRIM ONLY

ROHL Country Bath Arcana

AC190L-(Finish)/TO (Ornate Metal Lever)
AC190LM-(Finish)/TO (Classic Metal Lever)
AC190OP-(Finish)/TO (Ornate Porcelain Lever)
AC190X-(Finish)/TO (Cross Handle)

### **FEATURES**

- Single lever function for thermostatic control
- Must add volume controls to complete system
- Temperature control includes pre-set safety stops with override
- Must order HY19BO rough to complete