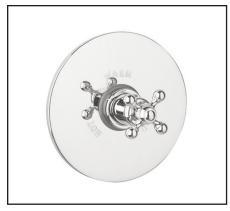

# THERMOSTATIC TRIM ONLY

ROHL Country Bath Arcana

AC190L-(Finish)/TO (Ornate Metal Lever)
AC190LM-(Finish)/TO (Classic Metal Lever)
AC190OP-(Finish)/TO (Ornate Porcelain Lever)
AC190X-(Finish)/TO (Cross Handle)

### **FEATURES**

- Single lever function for thermostatic control
- Must add volume controls to complete system
- Temperature control includes pre-set safety stops with override
- Must order HY19BO rough to complete