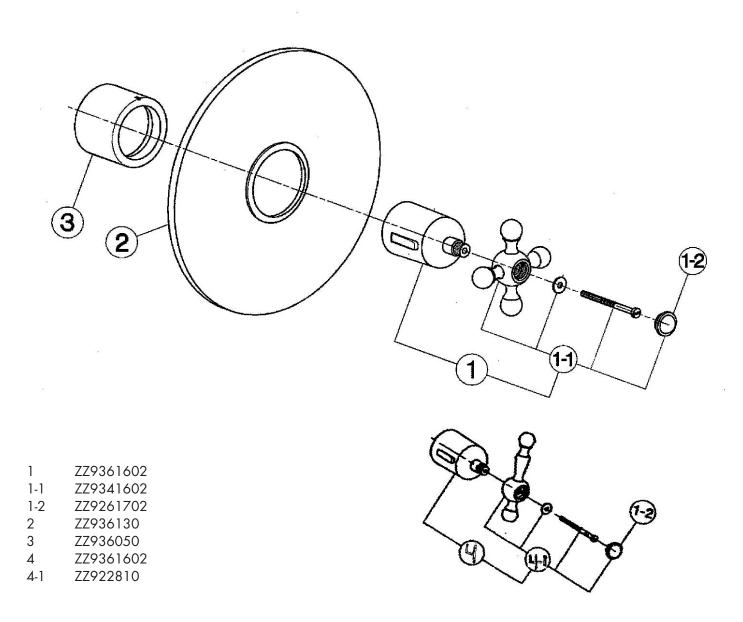

# THERMOSTATIC TRIM ONLY

ROHL Country Bath Arcana

AC190L-(Finish)/TO (Ornate Metal Lever)
AC190LM-(Finish)/TO (Classic Metal Lever)
AC190OP-(Finish)/TO (Ornate Porcelain Lever)
AC190X-(Finish)/TO (Cross Handle)

### **FEATURES**

- Single lever function for thermostatic control
- Must add volume controls to complete system
- Temperature control includes pre-set safety stops with override
- Must order HY19BO rough to complete

### **COLORS/FINISHES**

- Polished Chrome
- Polished Nickel
- Satin NickelTuscan Brass
- Inca Brass

#### **WARRANTY**

- Limited Lifetime\*
- \* No Warranty on Tuscan Brass Finish (TCB)







AC190LM





# **AC190 Spare Parts**