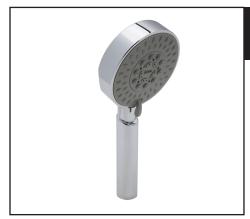

## FEATURES COLORS/FINISHES WARRANTY

- 5-function spray patterns: Classic Spray, Concentrated Spray, Mist, Classic/Concentrated, Classic/Mist
- · Contemporary style
- 4" diameter spray face or faceplate
- Finger notch for easy rotation between spray functions
- Position definition between spray functions is positive 1/2" male connection
- Eco and environmentally friendly, restricted to 1.75 GPM
- Flexible calcium resistant nozzles on spray face allow for easy removal of hard water build-up
- Cleansing spray modes to leave user feeling rinsed and clean
- Includes ROHL logo on handshower spray face
- · ABS construction