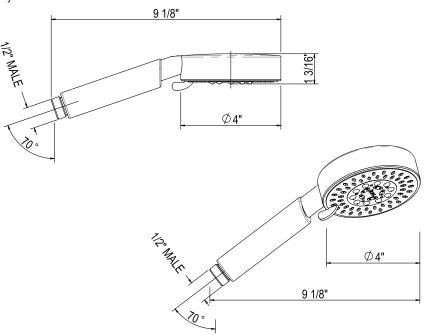

## FEATURES COLORS/FINISHES WARRANTY

- 5-function spray patterns: Classic Spray, Concentrated Spray, Mist, Classic/Concentrated, Classic/Mist
- · Contemporary style
- 4" diameter spray face or faceplate
- Finger notch for easy rotation between spray functions
- Position definition between spray functions is positive 1/2" male connection
- Eco and environmentally friendly, restricted to 1.75 GPM
- Flexible calcium resistant nozzles on spray face allow for easy removal of hard water build-up
- Cleansing spray modes to leave user feeling rinsed and clean
- Includes ROHL logo on handshower spray face
- · ABS construction