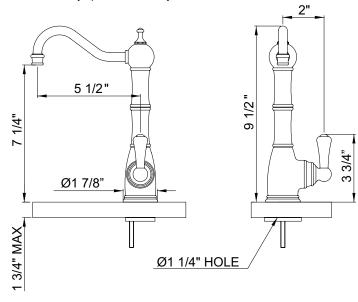

*FEATURES**

- Complete with the following items:
- U.1321L-2 Hot water faucet
- HWD200 Hot water tank
- HWF1000 Hot water filter
- Instantly provides near boiling water for beverages and food preparation
- Offers enhanced safety with special spring cartridge
- Long lasting brass construction
- Swivel spout for ease of filling containers
- 5 year warranty on faucet, 3 years on tank
- Order HWC1000 for hot water replacement filter cartridge
- Inca Brass available by special order only

#### **COLORS/FINISHES**

- Polished Chrome
- Polished Nickel
- Satin Nickel
- English Bronze
- Inca Brass\*

#### WARRANTY

- 5 Year Manufacturer Defect on Faucet
- 3 Year Manufacturer Defect on Tank
- 5 Year Warranty on Inca Brass Finish
- 1 Year Warranty on Parts for Filtration System



### **HWD200**





U.1321L-2