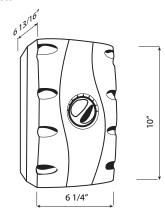

U.KIT1321L-2

#### **FEATURES**

- Complete with the following items:
- U.1321L-2 Hot water faucet
- HWD200 Hot water tank
- HWF1000 Hot water filter
- Instantly provides near boiling water for beverages and food preparation
- Offers enhanced safety with special spring cartridge
- Long lasting brass construction
- Swivel spout for ease of filling containers
- 5 year warranty on faucet, 3 years on tank
- Order HWC1000 for hot water replacement filter cartridge
- Inca Brass available by special order only

#### **COLORS/FINISHES**

- Polished Chrome
- Polished Nickel
- Satin Nickel
- English Bronze
- Inca Brass\*

#### WARRANTY

- 5 Year Manufacturer Defect on Faucet
- 3 Year Manufacturer Defect on Tank
- 5 Year Warranty on Inca Brass Finish
- 1 Year Warranty on Parts for Filtration System



### **HWD200**





U.1321L-2