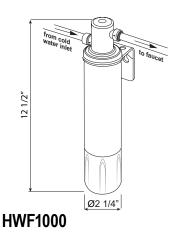

#### **FEATURES**

- Complete with the following items:
- U.1321L-2 Hot water faucet
- HWD200 Hot water tank
- HWF1000 Hot water filter
- Instantly provides near boiling water for beverages and food preparation
- Offers enhanced safety with special spring cartridge
- Long lasting brass construction
- Swivel spout for ease of filling containers
- 5 year warranty on faucet, 3 years on tank
- Order HWC1000 for hot water replacement filter cartridge
- Inca Brass available by special order only