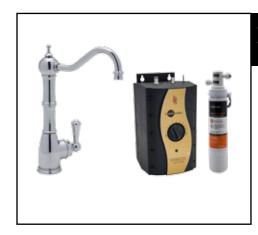

# TRADITIONAL COLUMN SPOUT HOT WATER FAUCET TANK AND FILTER KIT

Perrin & Rowe® Hot Water Dispensers

#### **FEATURES**

- Complete with the following items:
- U.1321L-2 Hot water faucet
- HWD200 Hot water tank
- HWF1000 Hot water filter
- Instantly provides near boiling water for beverages and food preparation
- Offers enhanced safety with special spring cartridge
- Long lasting brass construction
- Swivel spout for ease of filling containers
- 5 year warranty on faucet, 3 years on tank
- Order HWC1000 for hot water replacement filter cartridge
- Inca Brass available by special order only