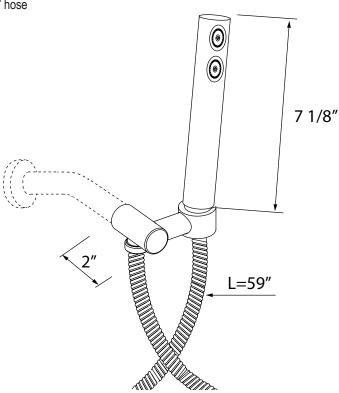

### FEATURES

- Complete with the following items:
- —1630: Pivoting handshower holder
- —16295: 59" flexible metal hose
- —1670/8: Single-function handshower
- Modern Style
- · Retrofit set easily threads to outlet of standard
- 1/2" male shower arm to become a handshower holder
- Brass double spiral wound flexible 59" hose
- Other finishes not available