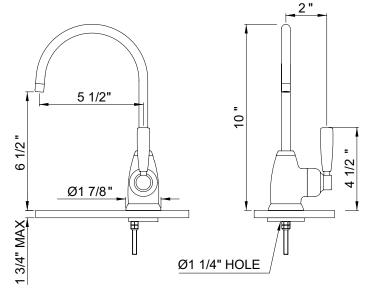

#### FEATURES

- Complete with the following items:
- U.1345L-2 Hot water faucet
- HWD200 Hot water tank
- HWF1000 Hot water filter
- Instantly provides near boiling water for beverages and food preparation
- Offers enhanced safety with special spring cartridge
- Long lasting brass construction
- Swivel spout for ease of filling containers
- 5 year warranty on faucet, 3 years on tank
- Order HWC1000 for hot water replacement filter cartridge
- Inca Brass available by special order only