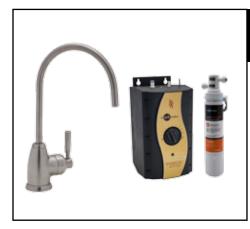

#### FEATURES

- Complete with the following items:
- U.1345L-2 Hot water faucet
- HWD200 Hot water tank
- HWF1000 Hot water filter
- Instantly provides near boiling water for beverages and food preparation
- Offers enhanced safety with special spring cartridge
- Long lasting brass construction
- Swivel spout for ease of filling containers
- 5 year warranty on faucet, 3 years on tank
- Order HWC1000 for hot water replacement filter cartridge
- Inca Brass available by special order only