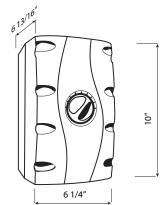

#### FEATURES

- Complete with the following items:
- U.1345L-2 Hot water faucet
- HWD200 Hot water tank
- HWF1000 Hot water filter
- Instantly provides near boiling water for beverages and food preparation
- Offers enhanced safety with special spring cartridge
- Long lasting brass construction
- Swivel spout for ease of filling containers
- 5 year warranty on faucet, 3 years on tank
- Order HWC1000 for hot water replacement filter cartridge
- Inca Brass available by special order only

#### WARRANTY

- 5 Year Manufacturer Defect on Faucet
- 3 Year Manufacturer Defect on Tank
- 5 Year Warranty on Inca Brass Finish
- 1 Year Warranty on Parts for Filtration System

**HWD200** 

U.1345L-2