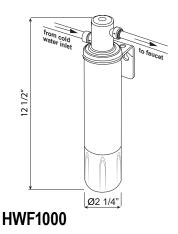

#### FEATURES

- Complete with the following items:
- U.1345L-2 Hot water faucet
- HWD200 Hot water tank
- HWF1000 Hot water filter
- Instantly provides near boiling water for beverages and food preparation
- Offers enhanced safety with special spring cartridge
- Long lasting brass construction
- Swivel spout for ease of filling containers
- 5 year warranty on faucet, 3 years on tank
- Order HWC1000 for hot water replacement filter cartridge
- Inca Brass available by special order only