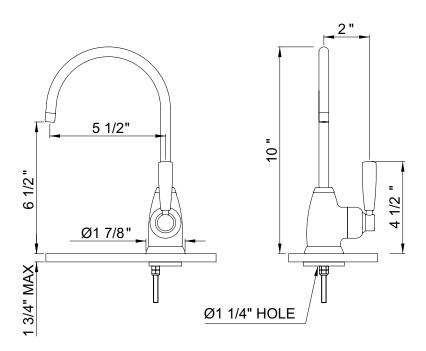

## CONTEMPORARY MIMAS C-SPOUT HOT WATER FAUCET

Perrin & Rowe® Hot Water Dispensers

U.1345L-2

## **FEATURES**

- · Hot water faucet only
- Offers enhanced safety with special spring cartridge
- Long lasting brass construction
- Swivel spout for ease of filling containers
- 5 year warranty
- For use with HWD200 ISE high performance hot water tank and HWF1000 filter or any ISE tank system
- Inca Brass available by special order only