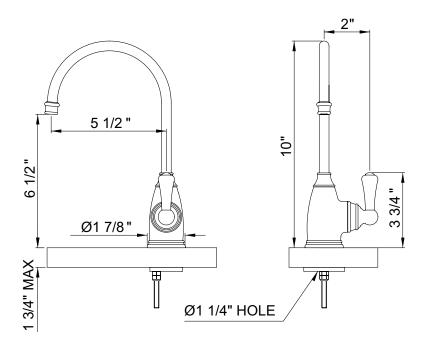

## TRADITIONAL C-SPOUT HOT WATER FAUCET

Perrin & Rowe® Hot Water Dispensers

# U.1325L-2