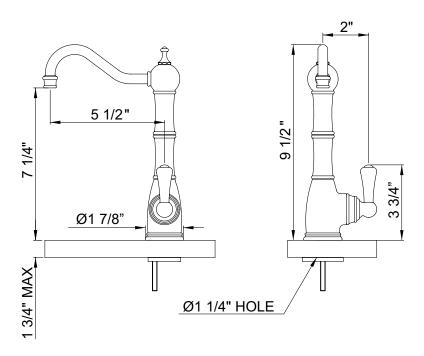

## TRADITIONAL COLUMN SPOUT HOT WATER FAUCET

Perrin & Rowe® Hot Water Dispensers

U.1321L-2

## **FEATURES**

- · Hot water faucet only
- Offers enhanced safety with special spring cartridge
- Long lasting brass construction
- Swivel spout for ease of filling containers
- 5 year warranty
- For use with HWD200 ISE high performance hot water tank and HWF1000 filter or any ISE tank system
- Inca Brass available by special order only