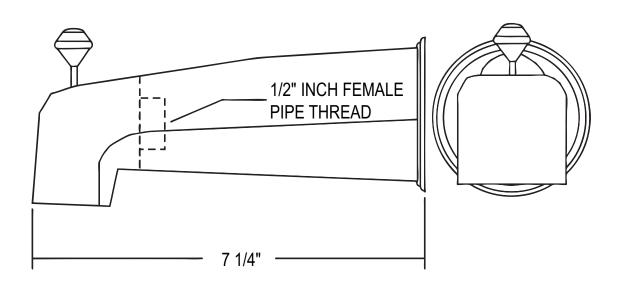

### **FEATURES**

- 6 3/4" reach
- 7 1/4" length
- 1/2" I.P.S. female pipe thread connection
- 2 7/8" diameter decorative trim ring
- Solid metal die cast construction
- Order RMV-1 concealed pressure balance mixer with optional nipple model # 4415-0330
- If using another concealed mixer than RMV-1, a twin ell may be needed by the installer