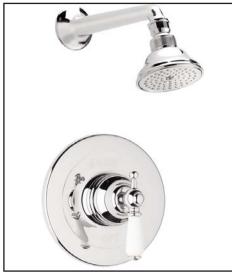

## Perrin & Rowe® Edwardian Jubilee Shower Package

ROHL Perrin & Rowe® Bath

U.KIT50L (Lever Handle) U.KIT50X (Cross Handle)

## FEATURES

- Shower package components:
  - U.1000 Pressure Balance Trim
  - C5504 Shower Arm/Showerhead
- To complete package, rough valve must be ordered separately:
  - RMV-1 Pressure Balance Rough