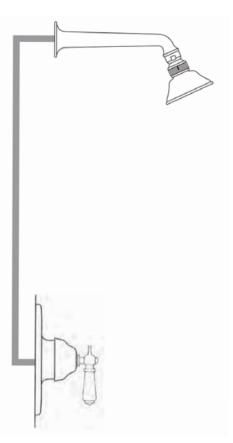

## Perrin & Rowe® Edwardian Jubilee Shower Package

ROHL Perrin & Rowe® Bath

U.KIT50L (Lever Handle) U.KIT50X (Cross Handle)

## FEATURES

- Shower package components:
  - U.1000 Pressure Balance Trim
  - C5504 Shower Arm/Showerhead
- To complete package, rough valve must be ordered separately:
  - RMV-1 Pressure Balance Rough