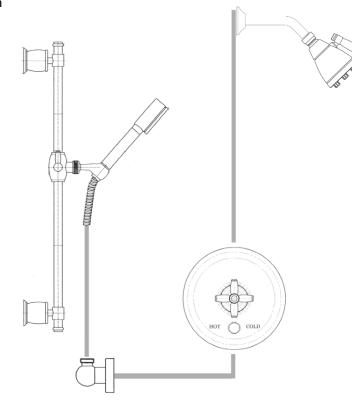

## Michael Berman Shower Package

ROHL Michael Berman Bath Collection

# **MBKIT34LM** (Metal Lever) **MBKIT34XM** (Cross Handle)

#### **FEATURES**

- Shower package components:
  - MB1939 Pressure Balance Trim
  - 1440/6 Shower Arm
  - WI0120 Showerhead
  - 1320 Handshower Set
- To complete package, rough valve must be ordered separately:
  - R2014C Pressure Balance Rough