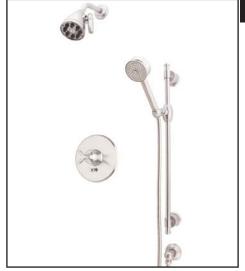

## Michael Berman Shower Package

ROHL Michael Berman Bath Collection

# **MBKIT34LM** (Metal Lever) **MBKIT34XM** (Cross Handle)

#### **FEATURES**

- Shower package components:
  - MB1939 Pressure Balance Trim
  - 1440/6 Shower Arm
  - WI0120 Showerhead
  - 1320 Handshower Set
- To complete package, rough valve must be ordered separately:
  - R2014C Pressure Balance Rough