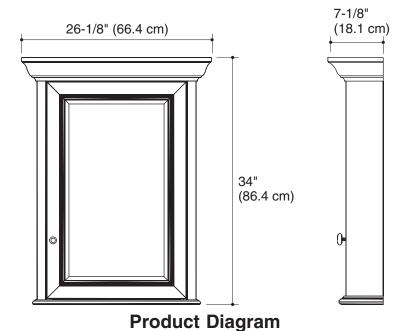

#### **Features**

- Surface mount only
- Mirrored doors and interior
- White exterior and interior finish
- 3-way adjustable concealed hinge system
- SAFESEAL™ gasket frame
- Rust-free aluminum construction
- Left or right hinge door available
- Three adjustable glass shelves
- Classic American crown molding
- 26-1/8" (66.4 cm) x 34" (86.4 cm) x 7-1/8" (18.1 cm)

Secure the screws (provided) to a stud to avoid possible property and product damage. If this is not possible, anchors (provided) must be inserted before installing the screws.

Cabinets project 7-1/8" (18.1 cm) from wall.