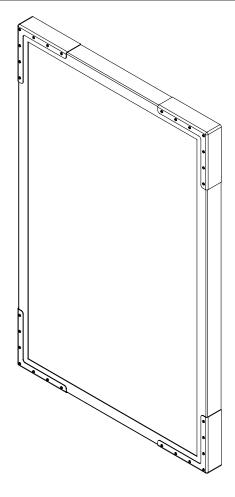

## **Features**

- •Rectangular metal frame with decorative corner bracket details.
- •Can be mounted in portrait or landscape orientation.

## Materials & Construction

- •Stainless steel frame
- •Includes all required mounting hardware