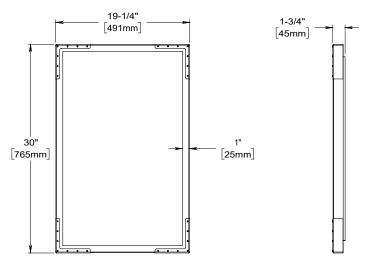

## Dimensions

Width: 19-1/4" Height: 30"

| Model Number Key |            |       |        |                 |                |
|------------------|------------|-------|--------|-----------------|----------------|
| PRODUCT LINE     | CATEGORY   | WIDTH | HEIGHT | STYLE           | FINISH OPTIONS |
| C = Craft Series | M = Mirror | 20"   | 30"    | ND = Industrial | (See above)    |