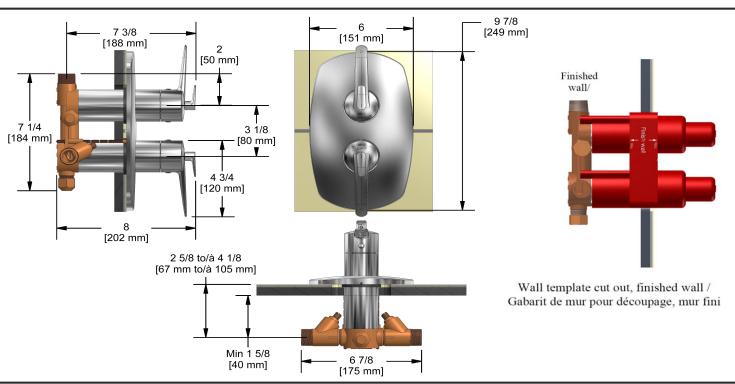

4-way Type T/P 3/4" coaxial complete valve **VY83** 

# **Descriptions**

- 2 thermo/pressure balance coaxial cartridges with check
- 2 integrated volume controls
- 2 different temperatures
- Service valves
- 34" inlet male NPT, dedicated main water supply required