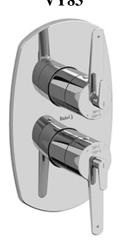

4-way Type T/P 3/4" coaxial complete valve **VY83** 

# **Descriptions**

- 2 thermo/pressure balance coaxial cartridges with check
- 2 integrated volume controls
- 2 different temperatures
- Service valves
- 34" inlet male NPT, dedicated main water supply required

#### Available colors

• C : Chrome