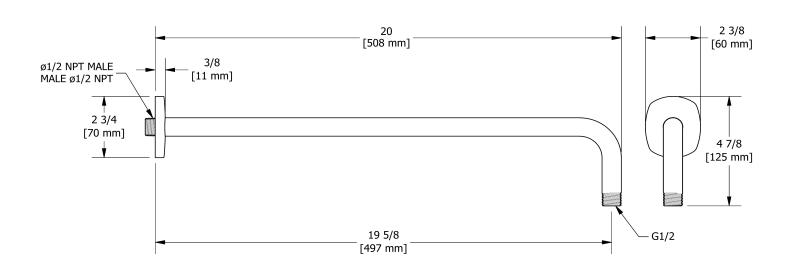

50 cm (20") shower arm **593** 

# **Descriptions**

- ½" inlet male NPT
- Shower arm with Venty flange with set screw