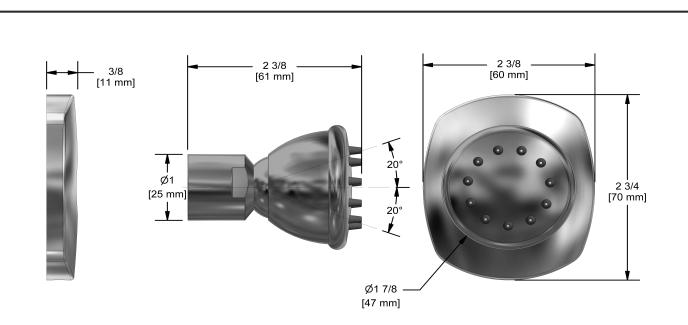

# Body jet **397**

## **Descriptions**

- Scale-free
- <sup>1</sup>/<sub>2</sub>" inlet female NPT

### Directional

#### Available flow

• 2 à/to 6 L/min, 0.5 à/to 1.6 gpm (US) 60psi