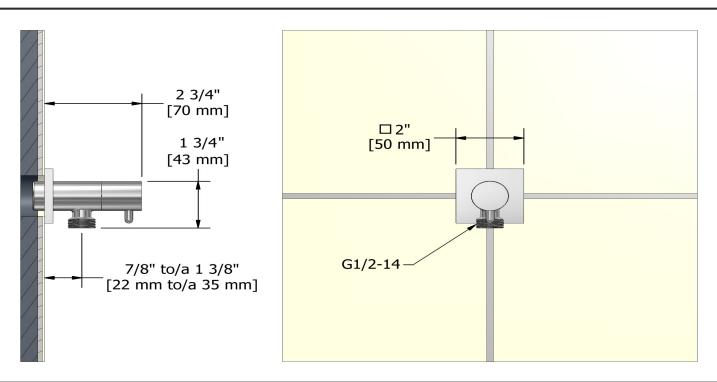

### **Descriptions**

- <sup>1</sup>/<sub>2</sub>" inlet female NPT
- Ceramic cartridge
- Adjustable depth
- <sup>1</sup>/<sub>2</sub>" outlet male