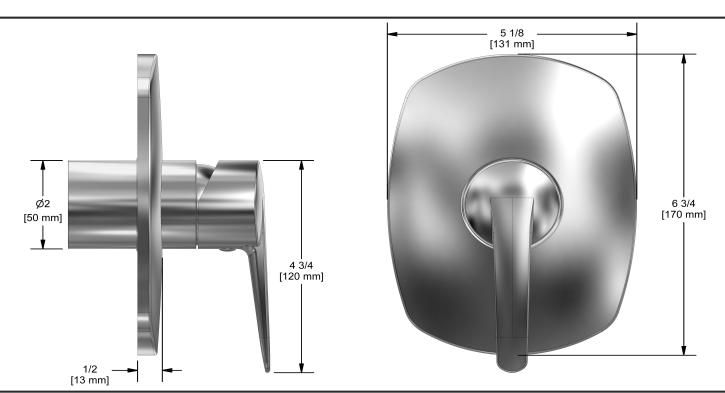

Type P (pressure balance) valve trim **TVY51** 

# Descriptions

- Double action: flow and temperature control
- Ceramic cartridge and balancing spool with check valves
- Trim only
- R51, R51-SPEX or R51-EX rough required to complete